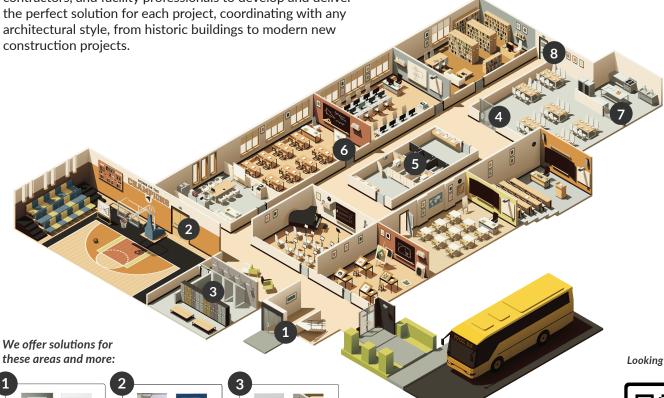

## Made to Order with One Source Simplicity

We take pride in crafting custom solutions for schools, offering a wide range of options for main entrances, interior doors, and more! We collaborate with architects, contractors, and facility professionals to develop and deliver the perfect solution for each project, coordinating with any architectural style, from historic buildings to modern new construction projects.

## **Applications:**

- Entrances
- Gymnasiums
- Kitchen & Cafeteria
- Bathrooms
- Locker Rooms
- Stadiums
- Natatoriums
- Classrooms
- Offices

for every part of your building