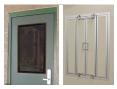

## Customize with Louvers, Bi-Fold Windows, Vandal Screens, and More

Customize your door system with Lite Kit and Louver options, Bi-Fold Window Units with screen, Vandal Screens and Security Grates, Removable Mullions, Adjustable Bottom Brush, Recessed Pulls, and more!