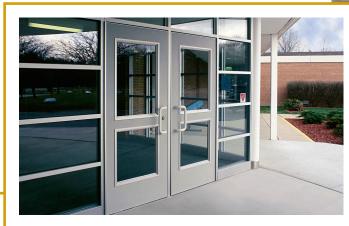

Right & Below: Our Best-Selling Pebble Grain Hybrid FRP Doors (SL-17) a.k.a. "The School Door"