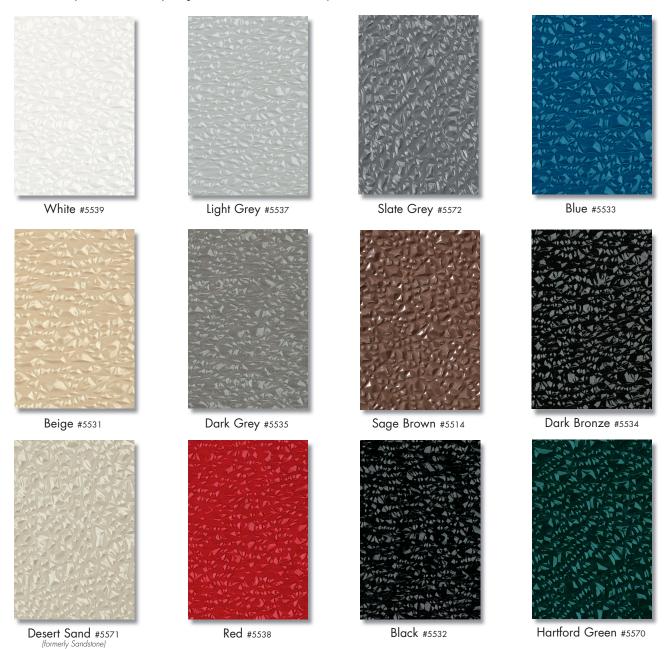

## **PEBBLE GRAIN FRP**

Special-Lite's exclusive SpecLite 3<sup>®</sup> Fiberglass Reinforced Polyester (FRP) face sheets are available in 12 standard through-molded colors. Non-SpecLite 3<sup>®</sup> pebble grain FRP face sheets are available painted to match any of our 20 established Kynar 500<sup>®</sup> colors, or any custom color. Color selections are subject to change without notice.

These color charts are intended for general reference only. Final decisions should be made from actual material samples, which can be ordered directly from our website by using our online order form at www.special-lite.com.