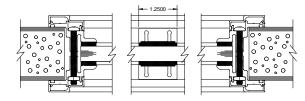

1/4" GLASS SECURELITE KIT DETAIL, 1" BITE WITH 1-1/4" EXTERNAL MUNTIN

1" INS. GLASS VISION LITE KIT DETAIL WITH 1-1/4" EXTERNAL MUNTIN

1" INS. GLASS VISION LITE KIT DETAIL WITH 1/2" EXTERNAL MUNTIN

1/2" GLASS SECURELITE KIT DETAIL, 1/2" BITE WITH 1/2" EXTERNAL MUNTIN