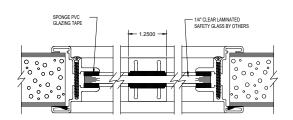

## **MUNTIN DETAILS**

1/4" GLASS VISION LITE KIT DETAIL WITH 1-1/4" EXTERNAL MUNTIN

1/4" GLASS VISION LITE KIT DETAIL WITH 1/2" EXTERNAL MUNTIN

1/4" GLASS SECURELITE KIT DETAIL, 1/2" BITE WITH 1/2" EXTERNAL MUNTIN