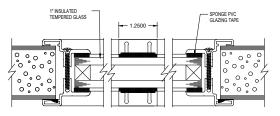

1/4" GLASS SECURELITE KIT DETAIL, 1" BITE WITH 1-1/4" EXTERNAL MUNTIN

1" INS. GLASS VISION LITE KIT DETAIL WITH 1-1/4" EXTERNAL MUNTIN

1" INS. GLASS VISION LITE KIT DETAIL WITH 1/2" EXTERNAL MUNTIN

1/2" GLASS SECURELITE KIT DETAIL, 1/2" BITE WITH 1/2" EXTERNAL MUNTIN