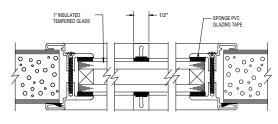

1/4" GLASS SECURELITE KIT DETAIL, 1/2" BITE WITH 1-1/4" EXTERNAL MUNTIN

1/2" GLASS VISION LITE KIT DETAIL WITH 1-1/4" EXTERNAL MUNTIN

1/2" GLASS VISION LITE KIT DETAIL WITH 1/2" EXTERNAL MUNTIN

1/4" GLASS SECURELITE KIT DETAIL, 1" BITE WITH 1/2" EXTERNAL MUNTIN