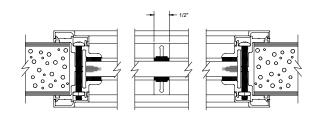

1/2" GLASS SECURELITE KIT DETAIL, 1/2" BITE WITH 1-1/4"" EXTERNAL MUNTIN

1" INS. GLASS VISION LITE KIT DETAIL WITH INTERNAL MUNTIN

1" GLASS SECURELITE KIT DETAIL, 1/2" BITE WITH 1/2" EXTERNAL MUNTIN

1" GLASS SECURELITE KIT DETAIL, 1" BITE WITH 1/2" EXTERNAL MUNTIN