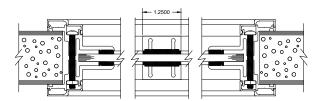

1/4" GLASS SECURELITE KIT DETAIL, 1" BITE WITH 1-1/4" EXTERNAL MUNTIN

1" INS. GLASS VISION LITE KIT DETAIL WITH 1-1/4" EXTERNAL MUNTIN

1" INS. GLASS VISION LITE KIT DETAIL WITH 1/2" EXTERNAL MUNTIN

1/2" GLASS SECURELITE KIT DETAIL, 1/2" BITE WITH 1/2" EXTERNAL MUNTIN

1/2" GLASS SECURELITE KIT DETAIL, 1/2" BITE WITH 1-1/4"" EXTERNAL MUNTIN

1" INS. GLASS VISION LITE KIT DETAIL WITH INTERNAL MUNTIN

1" GLASS SECURELITE KIT DETAIL, 1/2" BITE WITH 1/2" EXTERNAL MUNTIN

1" GLASS SECURELITE KIT DETAIL, 1" BITE WITH 1/2" EXTERNAL MUNTIN