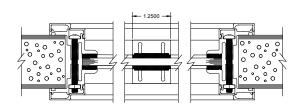

1/4" GLASS SECURELITE KIT DETAIL, 1" BITE WITH 1-1/4" EXTERNAL MUNTIN

1" INS. GLASS VISION LITE KIT DETAIL WITH 1-1/4" EXTERNAL MUNTIN

1" INS. GLASS VISION LITE KIT DETAIL WITH 1/2" EXTERNAL MUNTIN

1/2" GLASS SECURELITE KIT DETAIL, 1/2" BITE WITH 1/2" EXTERNAL MUNTIN