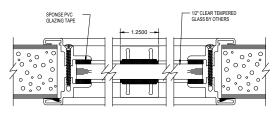

## **MUNTIN DETAILS**

1/4" GLASS VISION LITE KIT DETAIL WITH 1-1/4" EXTERNAL MUNTIN

1/4" GLASS VISION LITE KIT DETAIL WITH 1/2" EXTERNAL MUNTIN

1/4" GLASS SECURELITE KIT DETAIL, 1/2" BITE WITH 1/2" EXTERNAL MUNTIN