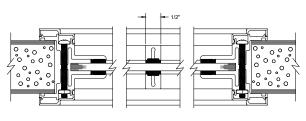

1/4" GLASS SECURELITE KIT DETAIL, 1/2" BITE WITH 1-1/4" EXTERNAL MUNTIN

1/2" GLASS VISION LITE KIT DETAIL WITH 1-1/4" EXTERNAL MUNTIN

1/2" GLASS VISION LITE KIT DETAIL WITH 1/2" EXTERNAL MUNTIN

1/4" GLASS SECURELITE KIT DETAIL, 1" BITE WITH 1/2" EXTERNAL MUNTIN

1/4" GLASS SECURELITE KIT DETAIL, 1" BITE WITH 1-1/4" EXTERNAL MUNTIN

1" INS. GLASS VISION LITE KIT DETAIL WITH 1-1/4" EXTERNAL MUNTIN

1" INS. GLASS VISION LITE KIT DETAIL WITH 1/2" EXTERNAL MUNTIN

1/2" GLASS SECURELITE KIT DETAIL, 1/2" BITE WITH 1/2" EXTERNAL MUNTIN