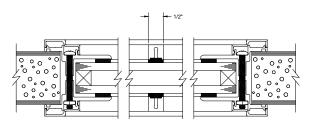

1/4" GLASS SECURELITE KIT DETAIL, 1/2" BITE WITH 1-1/4" EXTERNAL MUNTIN

1/2" GLASS VISION LITE KIT DETAIL WITH 1-1/4" EXTERNAL MUNTIN

1/2" GLASS VISION LITE KIT DETAIL WITH 1/2" EXTERNAL MUNTIN

1/4" GLASS SECURELITE KIT DETAIL, 1" BITE WITH 1/2" EXTERNAL MUNTIN

1/4" GLASS SECURELITE KIT DETAIL, 1" BITE WITH 1-1/4" EXTERNAL MUNTIN

1" INS. GLASS VISION LITE KIT DETAIL WITH 1-1/4" EXTERNAL MUNTIN

1" INS. GLASS VISION LITE KIT DETAIL WITH 1/2" EXTERNAL MUNTIN

1/2" GLASS SECURELITE KIT DETAIL, 1/2" BITE WITH 1/2" EXTERNAL MUNTIN