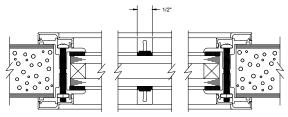

## **MUNTIN DETAILS**

1/4" GLASS VISION LITE KIT DETAIL WITH 1-1/4" EXTERNAL MUNTIN

1/4" GLASS VISION LITE KIT DETAIL WITH 1/2" EXTERNAL MUNTIN

1/4" GLASS SECURELITE KIT DETAIL, 1/2" BITE WITH 1/2" EXTERNAL MUNTIN

1/4" GLASS SECURELITE KIT DETAIL, 1/2" BITE WITH 1-1/4" EXTERNAL MUNTIN

1/2" GLASS VISION LITE KIT DETAIL WITH 1-1/4" EXTERNAL MUNTIN

1/2" GLASS VISION LITE KIT DETAIL WITH 1/2" EXTERNAL MUNTIN

1/4" GLASS SECURELITE KIT DETAIL, 1" BITE WITH 1/2" EXTERNAL MUNTIN