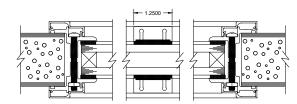

1/4" GLASS SECURELITE KIT DETAIL, 1" BITE WITH 1-1/4" EXTERNAL MUNTIN

1" INS. GLASS VISION LITE KIT DETAIL WITH 1-1/4" EXTERNAL MUNTIN

1" INS. GLASS VISION LITE KIT DETAIL WITH 1/2" EXTERNAL MUNTIN

1/2" GLASS SECURELITE KIT DETAIL, 1/2" BITE WITH 1/2" EXTERNAL MUNTIN

1/2" GLASS SECURELITE KIT DETAIL, 1/2" BITE WITH 1-1/4"" EXTERNAL MUNTIN

1" INS. GLASS VISION LITE KIT DETAIL WITH INTERNAL MUNTIN

1" GLASS SECURELITE KIT DETAIL, 1/2" BITE WITH 1/2" EXTERNAL MUNTIN

1" GLASS SECURELITE KIT DETAIL, 1" BITE WITH 1/2" EXTERNAL MUNTIN