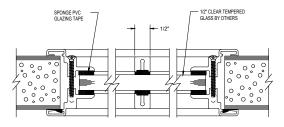

## **MUNTIN DETAILS**

1/4" GLASS VISION LITE KIT DETAIL WITH 1-1/4" EXTERNAL MUNTIN

1/4" GLASS VISION LITE KIT DETAIL WITH 1/2" EXTERNAL MUNTIN

1/4" GLASS SECURELITE KIT DETAIL, 1/2" BITE WITH 1/2" EXTERNAL MUNTIN

1/4" GLASS SECURELITE KIT DETAIL, 1/2" BITE WITH 1-1/4" EXTERNAL MUNTIN

1/2" GLASS VISION LITE KIT DETAIL WITH 1-1/4" EXTERNAL MUNTIN

1/2" GLASS VISION LITE KIT DETAIL WITH 1/2" EXTERNAL MUNTIN

1/4" GLASS SECURELITE KIT DETAIL, 1" BITE WITH 1/2" EXTERNAL MUNTIN