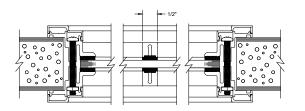

1/2" GLASS SECURELITE KIT DETAIL, 1/2" BITE WITH 1-1/4"" EXTERNAL MUNTIN

1" INS. GLASS VISION LITE KIT DETAIL WITH INTERNAL MUNTIN

1" GLASS SECURELITE KIT DETAIL, 1/2" BITE WITH 1/2" EXTERNAL MUNTIN

1" GLASS SECURELITE KIT DETAIL, 1" BITE WITH 1/2" EXTERNAL MUNTIN