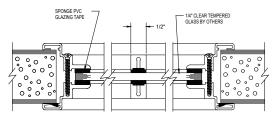

1/4" GLASS SECURELITE KIT DETAIL, 1/2" BITE WITH 1-1/4" EXTERNAL MUNTIN

1/2" GLASS VISION LITE KIT DETAIL WITH 1-1/4" EXTERNAL MUNTIN

1/2" GLASS VISION LITE KIT DETAIL WITH 1/2" EXTERNAL MUNTIN

1/4" GLASS SECURELITE KIT DETAIL, 1" BITE WITH 1/2" EXTERNAL MUNTIN