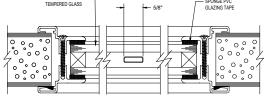

## **MUNTIN DETAILS**

1/4" GLASS VISION LITE KIT DETAIL WITH 1-1/4" EXTERNAL MUNTIN

1/4" GLASS VISION LITE KIT DETAIL WITH 1/2" EXTERNAL MUNTIN

1/4" GLASS SECURELITE KIT DETAIL, 1/2" BITE WITH 1/2" EXTERNAL MUNTIN