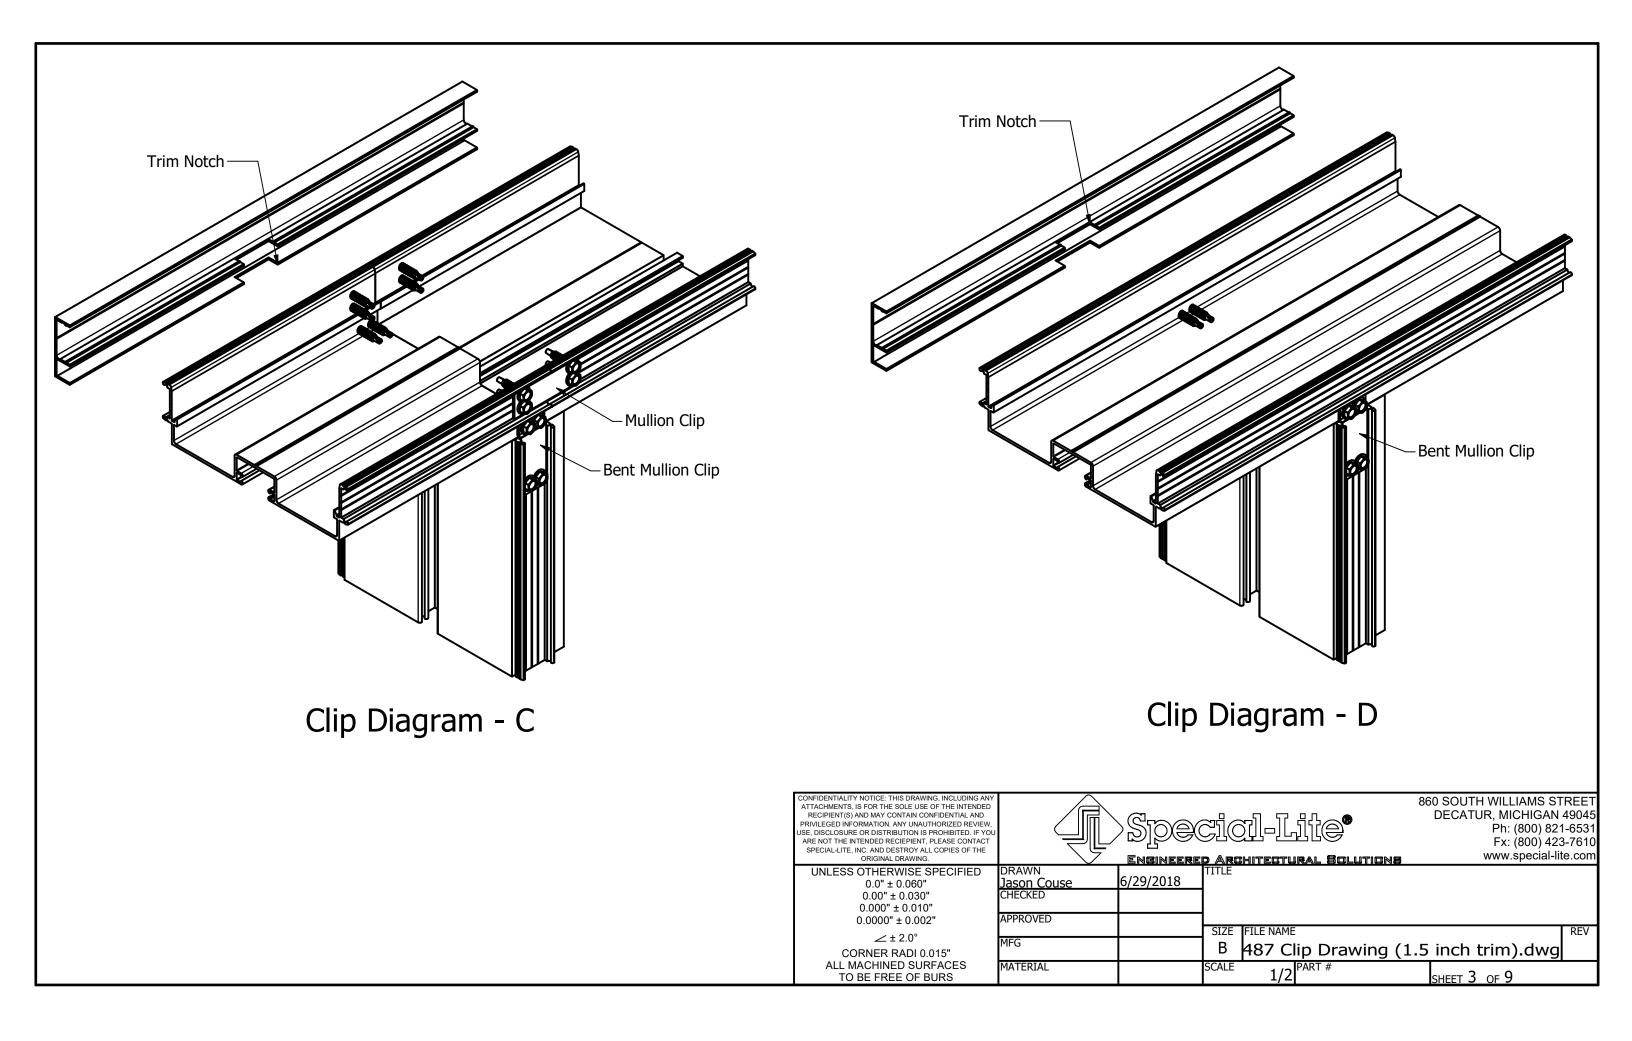

| CONFIDENTIALITY NOTICE: THIS DRAWING, INCLUDING ANY<br>ATTACHMENTS, IS FOR THE SOLE USE OF THE INTENDED<br>RECIPIENT(S) AND MAY CONTAIN CONFIDENTIAL AND<br>PRIVILEGED INFORMATION. ANY UNAUTHORIZED REVIEW,<br>SE, DISCLOSURE OR DISTRIBUTION IS PROHIBITED. IF YOU<br>ARE NOT THE INTENDED RECIEPIENT, PLEASE CONTACT<br>SPECIAL-LITE, INC. AND DESTROY ALL COPIES OF THE<br>ORIGINAL DRAWING. | ( )                                         |           |   |
|--------------------------------------------------------------------------------------------------------------------------------------------------------------------------------------------------------------------------------------------------------------------------------------------------------------------------------------------------------------------------------------------------|---------------------------------------------|-----------|---|
| UNLESS OTHERWISE SPECIFIED<br>0.0" ± 0.060"<br>0.00" ± 0.030"<br>0.000" ± 0.010"<br>0.0000" ± 0.002"                                                                                                                                                                                                                                                                                             | DRAWN<br>Jason Couse<br>CHECKED<br>APPROVED | 6/29/2018 |   |
| ∠ ± 2.0°<br>CORNER RADI 0.015"<br>ALL MACHINED SURFACES<br>TO BE FREE OF BURS                                                                                                                                                                                                                                                                                                                    | MFG<br>MATERIAL                             |           | • |
|                                                                                                                                                                                                                                                                                                                                                                                                  |                                             |           | 1 |

| Clip Diagram - N                                              |                                                                                                  |
|---------------------------------------------------------------|--------------------------------------------------------------------------------------------------|
| cicil-Lite®                                                   | 360 SOUTH WILLIAMS STREET<br>DECATUR, MICHIGAN 49045<br>Ph: (800) 821-6531<br>Fx: (800) 423-7610 |
| <b>D Architectural Solutions</b>                              | www.special-lite.com                                                                             |
| SIZE FILE NAME<br>B 487 Clip Drawing (1.1<br>SCALE 1/2 PART # | 5 inch trim).dwg                                                                                 |
| I <u>→/ ←</u> I                                               | STEEL O UF J                                                                                     |