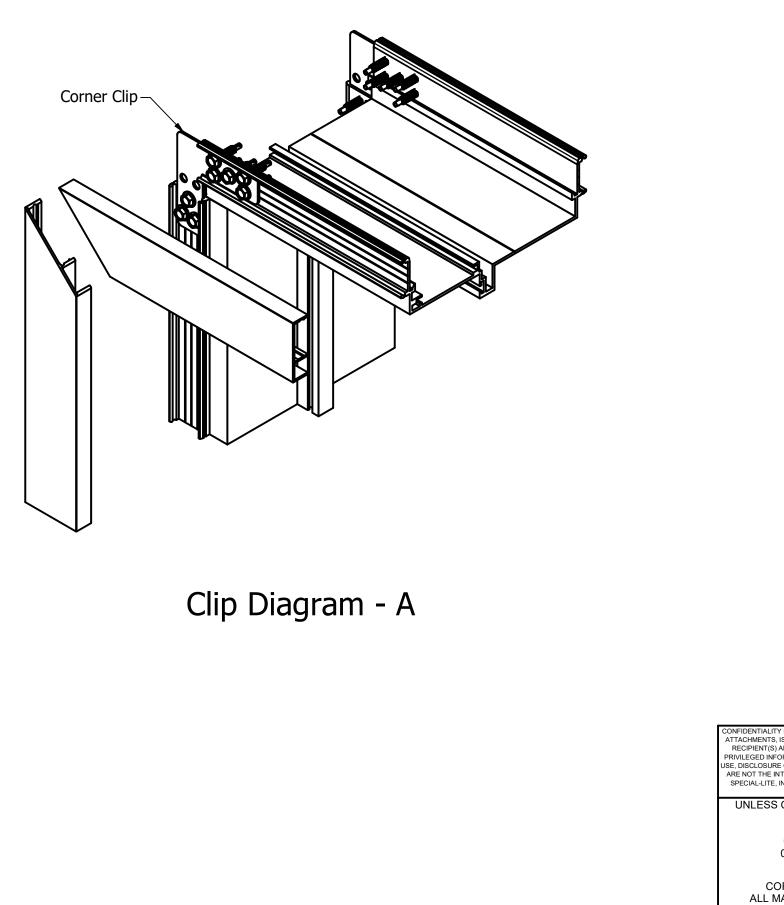

|                           | 860 SOUTH WILLIAMS ST | REET  |
|---------------------------|-----------------------|-------|
|                           | DECATUR, MICHIGAN     |       |
| cicil-Lite®               | Ph: (800) 821         |       |
|                           | Fx: (800) 423         |       |
| D Architectural Solutions | www.special-lit       | e.com |
| TITLE                     |                       |       |
| 4                         |                       |       |
|                           |                       |       |
| 1                         |                       |       |
| SIZE FILE NAME            |                       | REV   |
| B 487 Clip Drawing (1     | 5 inch trim).dwa      |       |
| SCALE                     |                       |       |
| 1 / 2 FART #              | SHEET 2 OF 9          |       |
|                           |                       |       |