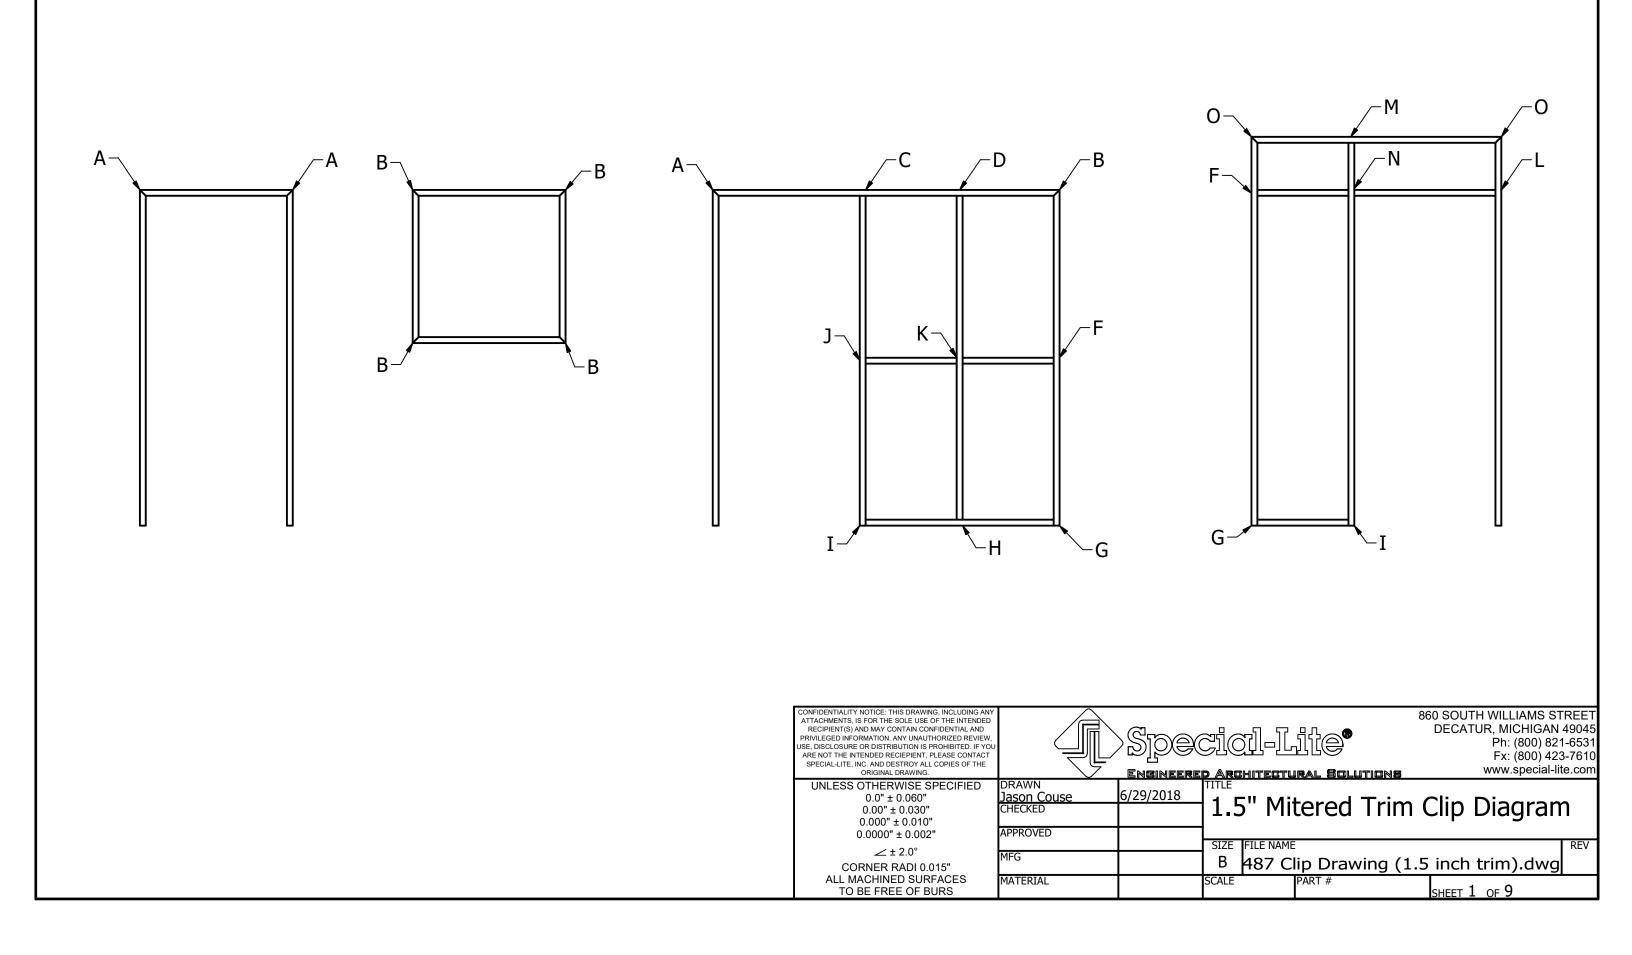

| CONFIDENTIALITY NOTICE: THIS DRAWING, INCLUDING ANY<br>ATTACHMENTS, IS FOR THE SOLE USE OF THE INTENDED<br>RECIPIENT(S) AND MAY CONTAIN CONFIDENTIAL AND<br>PRIVILEGED INFORMATION. ANY UNAUTHORIZED REVIEW,<br>USE, DISCLOSURE OR DISTRIBUTION IS PROHIBITED. IF YOU<br>ARE NOT THE INTENDED RECIEPIENT, PLEASE CONTACT<br>SPECIAL-LITE, INC. AND DESTROY ALL COPIES OF THE<br>ORIGINAL DRAWING. |                                             | Sj <u>d</u> e( |
|---------------------------------------------------------------------------------------------------------------------------------------------------------------------------------------------------------------------------------------------------------------------------------------------------------------------------------------------------------------------------------------------------|---------------------------------------------|----------------|
| UNLESS OTHERWISE SPECIFIED<br>0.0" ± 0.060"<br>0.00" ± 0.030"<br>0.000" ± 0.010"<br>0.0000" ± 0.002"                                                                                                                                                                                                                                                                                              | DRAWN<br>Jason Couse<br>CHECKED<br>APPROVED | 6/29/2018      |
| ∠ ± 2.0°<br>CORNER RADI 0.015"<br>ALL MACHINED SURFACES<br>TO BE FREE OF BURS                                                                                                                                                                                                                                                                                                                     | MFG<br>MATERIAL                             |                |

|                           | 860 SOUTH WILLIAMS ST | REET  |
|---------------------------|-----------------------|-------|
|                           | DECATUR, MICHIGAN     |       |
| cicil-Lite®               | Ph: (800) 821         |       |
|                           | Fx: (800) 423         |       |
| D Architectural Solutions | www.special-lit       | e.com |
| TITLE                     |                       |       |
| 4                         |                       |       |
|                           |                       |       |
| 1                         |                       |       |
| SIZE FILE NAME            |                       | REV   |
| B 487 Clip Drawing (1     | 5 inch trim).dwa      |       |
| SCALE                     |                       |       |
| 1 / 2 FART #              | SHEET 2 OF 9          |       |
|                           |                       |       |