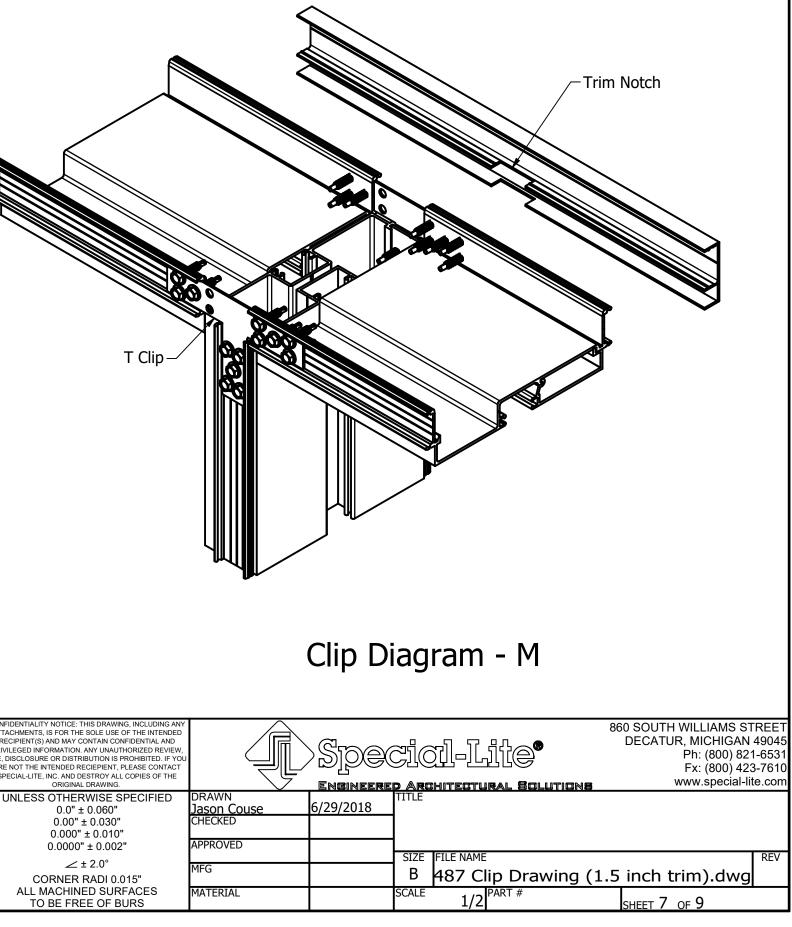

| CONFIDENTIALITY NOTICE: THIS DRAWING, INCLUDING ANY<br>ATTACHMENTS, IS FOR THE SOLE USE OF THE INTENDED<br>RECIPIENT(S) AND MAY CONTAIN CONFIDENTIAL AND<br>PRIVILEGED INFORMATION. ANY UNAUTHORIZED REVIEW,<br>USE, DISCLOSURE OR DISTRIBUTION IS PROHIBITED. IF YOU<br>ARE NOT THE INTENDED RECIEPIENT, PLEASE CONTACT<br>SPECIAL-LITE, INC. AND DESTROY ALL COPIES OF THE<br>ORIGINAL DRAWING. |                                             | Sj <u>d</u> e( |
|---------------------------------------------------------------------------------------------------------------------------------------------------------------------------------------------------------------------------------------------------------------------------------------------------------------------------------------------------------------------------------------------------|---------------------------------------------|----------------|
| UNLESS OTHERWISE SPECIFIED<br>0.0" ± 0.060"<br>0.00" ± 0.030"<br>0.000" ± 0.010"<br>0.0000" ± 0.002"                                                                                                                                                                                                                                                                                              | DRAWN<br>Jason Couse<br>CHECKED<br>APPROVED | 6/29/2018      |
| ∠ ± 2.0°<br>CORNER RADI 0.015"<br>ALL MACHINED SURFACES<br>TO BE FREE OF BURS                                                                                                                                                                                                                                                                                                                     | MFG<br>MATERIAL                             |                |

|                           | 860 SOUTH WILLIAMS ST | REET  |
|---------------------------|-----------------------|-------|
|                           | DECATUR, MICHIGAN     |       |
| cicil-Lite®               | Ph: (800) 821         |       |
|                           | Fx: (800) 423         |       |
| D Architectural Solutions | www.special-lit       | e.com |
| TITLE                     |                       |       |
| 4                         |                       |       |
|                           |                       |       |
| 1                         |                       |       |
| SIZE FILE NAME            |                       | REV   |
| B 487 Clip Drawing (1     | 5 inch trim).dwa      |       |
| SCALE                     |                       |       |
| 1 / 2 FART #              | SHEET 2 OF 9          |       |
|                           |                       |       |