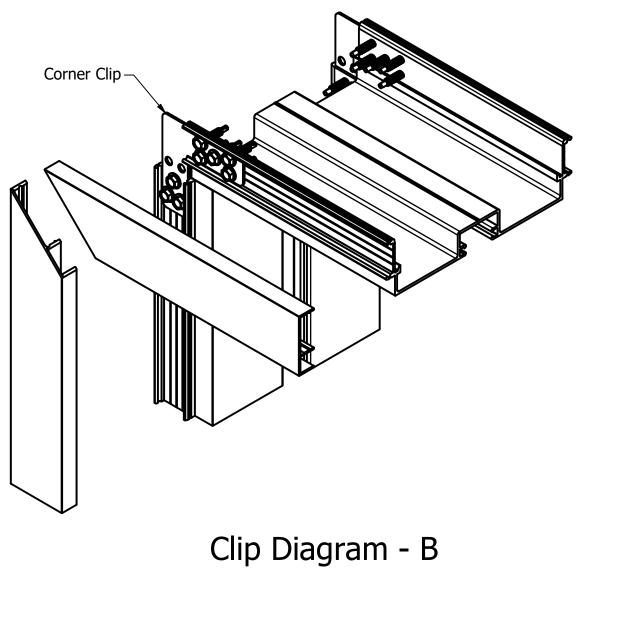

|                           | 860 SOUTH WILLIAMS ST | REET  |
|---------------------------|-----------------------|-------|
|                           | DECATUR, MICHIGAN     |       |
| cicil-Lite®               | Ph: (800) 821         |       |
|                           | Fx: (800) 423         |       |
| D Architectural Solutions | www.special-lit       | e.com |
| TITLE                     |                       |       |
| 4                         |                       |       |
|                           |                       |       |
| 1                         |                       |       |
| SIZE FILE NAME            |                       | REV   |
| B 487 Clip Drawing (1     | 5 inch trim).dwa      |       |
| SCALE                     |                       |       |
| 1 / 2 FART #              | SHEET 2 OF 9          |       |
|                           |                       |       |