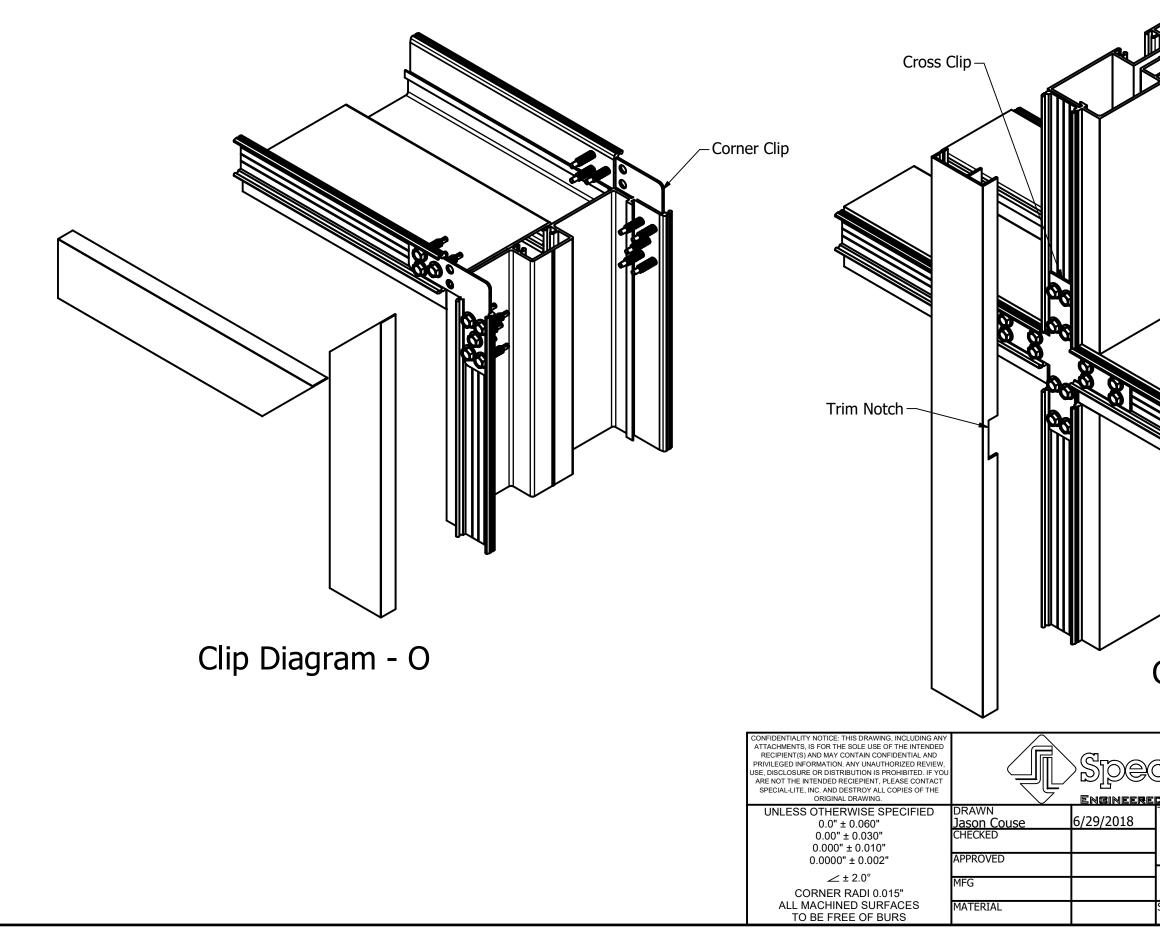

| CONFIDENTIALITY NOTICE: THIS DRAWING, INCLUDING ANY<br>ATTACHMENTS, IS FOR THE SOLE USE OF THE INTENDED<br>RECIPIENT(S) AND MAY CONTAIN CONFIDENTIAL AND<br>PRIVILEGED INFORMATION. ANY UNAUTHORIZED REVIEW,<br>SE, DISCLOSURE OR DISTRIBUTION IS PROHIBITED. IF YOU<br>ARE NOT THE INTENDED RECIEPIENT, PLEASE CONTACT<br>SPECIAL-LITE, INC. AND DESTROY ALL COPIES OF THE<br>ORIGINAL DRAWING. | ( )                                         |           |   |
|--------------------------------------------------------------------------------------------------------------------------------------------------------------------------------------------------------------------------------------------------------------------------------------------------------------------------------------------------------------------------------------------------|---------------------------------------------|-----------|---|
| UNLESS OTHERWISE SPECIFIED<br>0.0" ± 0.060"<br>0.00" ± 0.030"<br>0.000" ± 0.010"<br>0.0000" ± 0.002"                                                                                                                                                                                                                                                                                             | DRAWN<br>Jason Couse<br>CHECKED<br>APPROVED | 6/29/2018 |   |
| ∠ ± 2.0°<br>CORNER RADI 0.015"<br>ALL MACHINED SURFACES<br>TO BE FREE OF BURS                                                                                                                                                                                                                                                                                                                    | MFG<br>MATERIAL                             |           | • |
|                                                                                                                                                                                                                                                                                                                                                                                                  |                                             |           | 1 |

| Clip Diagram - N                                              |                                                                                                  |
|---------------------------------------------------------------|--------------------------------------------------------------------------------------------------|
| cicil-Lite®                                                   | 360 SOUTH WILLIAMS STREET<br>DECATUR, MICHIGAN 49045<br>Ph: (800) 821-6531<br>Fx: (800) 423-7610 |
| <b>D Architectural Solutions</b>                              | www.special-lite.com                                                                             |
| SIZE FILE NAME<br>B 487 Clip Drawing (1.1<br>SCALE 1/2 PART # | 5 inch trim).dwg                                                                                 |
| I <u>→/ ←</u> I                                               | STEEL O UF J                                                                                     |