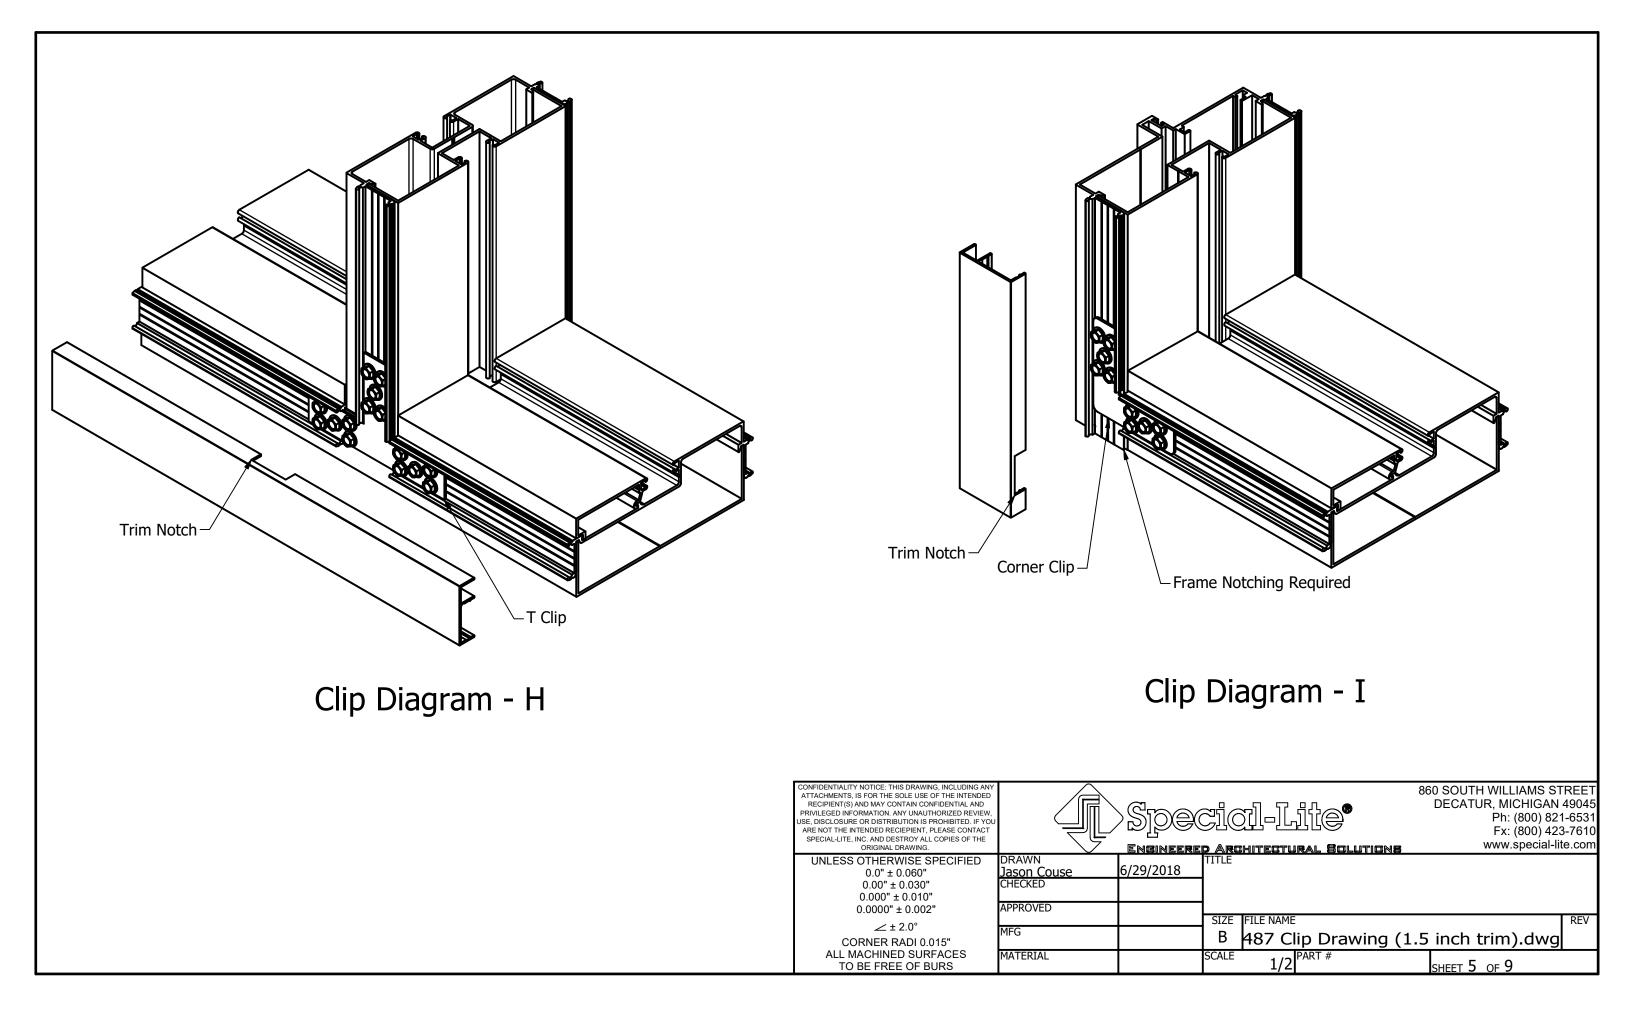

| CONFIDENTIALITY NOTICE: THIS DRAWING, INCLUDING ANY<br>ATTACHMENTS, IS FOR THE SOLE USE OF THE INTENDED<br>RECIPIENT(S) AND MAY CONTAIN CONFIDENTIAL AND<br>PRIVILEGED INFORMATION. ANY UNAUTHORIZED REVIEW,<br>SE, DISCLOSURE OR DISTRIBUTION IS PROHIBITED. IF YOU<br>ARE NOT THE INTENDED RECIEPIENT, PLEASE CONTACT<br>SPECIAL-LITE, INC. AND DESTROY ALL COPIES OF THE<br>ORIGINAL DRAWING. | ( )                                         |           |   |
|--------------------------------------------------------------------------------------------------------------------------------------------------------------------------------------------------------------------------------------------------------------------------------------------------------------------------------------------------------------------------------------------------|---------------------------------------------|-----------|---|
| UNLESS OTHERWISE SPECIFIED<br>0.0" ± 0.060"<br>0.00" ± 0.030"<br>0.000" ± 0.010"<br>0.0000" ± 0.002"                                                                                                                                                                                                                                                                                             | DRAWN<br>Jason Couse<br>CHECKED<br>APPROVED | 6/29/2018 |   |
| ∠ ± 2.0°<br>CORNER RADI 0.015"<br>ALL MACHINED SURFACES<br>TO BE FREE OF BURS                                                                                                                                                                                                                                                                                                                    | MFG<br>MATERIAL                             |           | • |
|                                                                                                                                                                                                                                                                                                                                                                                                  |                                             |           | 1 |