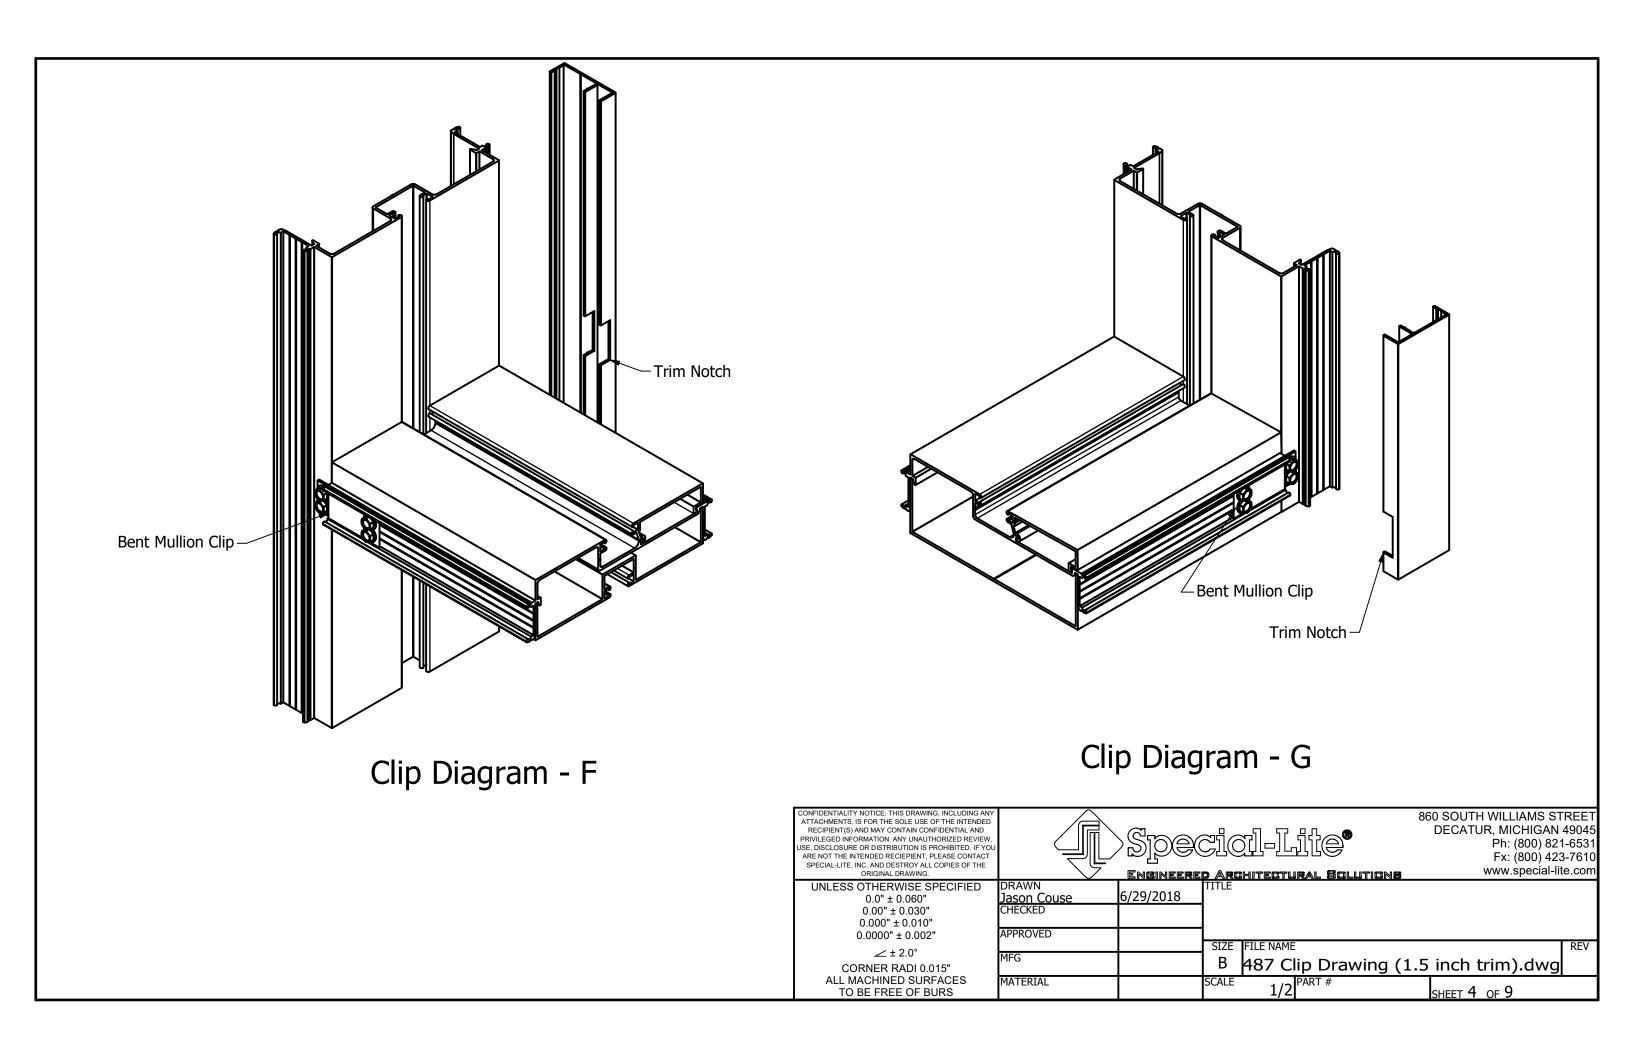

| CONFIDENTIALITY NOTICE: THIS DRAWING, INCLUDING ANY<br>ATTACHMENTS, IS FOR THE SOLE USE OF THE INTENDED<br>RECIPIENT(S) AND MAY CONTAIN CONFIDENTIAL AND<br>PRIVILEGED INFORMATION. ANY UNAUTHORIZED REVIEW,<br>USE, DISCLOSURE OR DISTRIBUTION IS PROHIBITED. IF YOU<br>ARE NOT THE INTENDED RECIEPIENT, PLEASE CONTACT<br>SPECIAL-LITE, INC. AND DESTROY ALL COPIES OF THE<br>ORIGINAL DRAWING. |                                             | Sj <u>d</u> e( |
|---------------------------------------------------------------------------------------------------------------------------------------------------------------------------------------------------------------------------------------------------------------------------------------------------------------------------------------------------------------------------------------------------|---------------------------------------------|----------------|
| UNLESS OTHERWISE SPECIFIED<br>0.0" ± 0.060"<br>0.00" ± 0.030"<br>0.000" ± 0.010"<br>0.0000" ± 0.002"                                                                                                                                                                                                                                                                                              | DRAWN<br>Jason Couse<br>CHECKED<br>APPROVED | 6/29/2018      |
| ∠ ± 2.0°<br>CORNER RADI 0.015"<br>ALL MACHINED SURFACES<br>TO BE FREE OF BURS                                                                                                                                                                                                                                                                                                                     | MFG<br>MATERIAL                             |                |