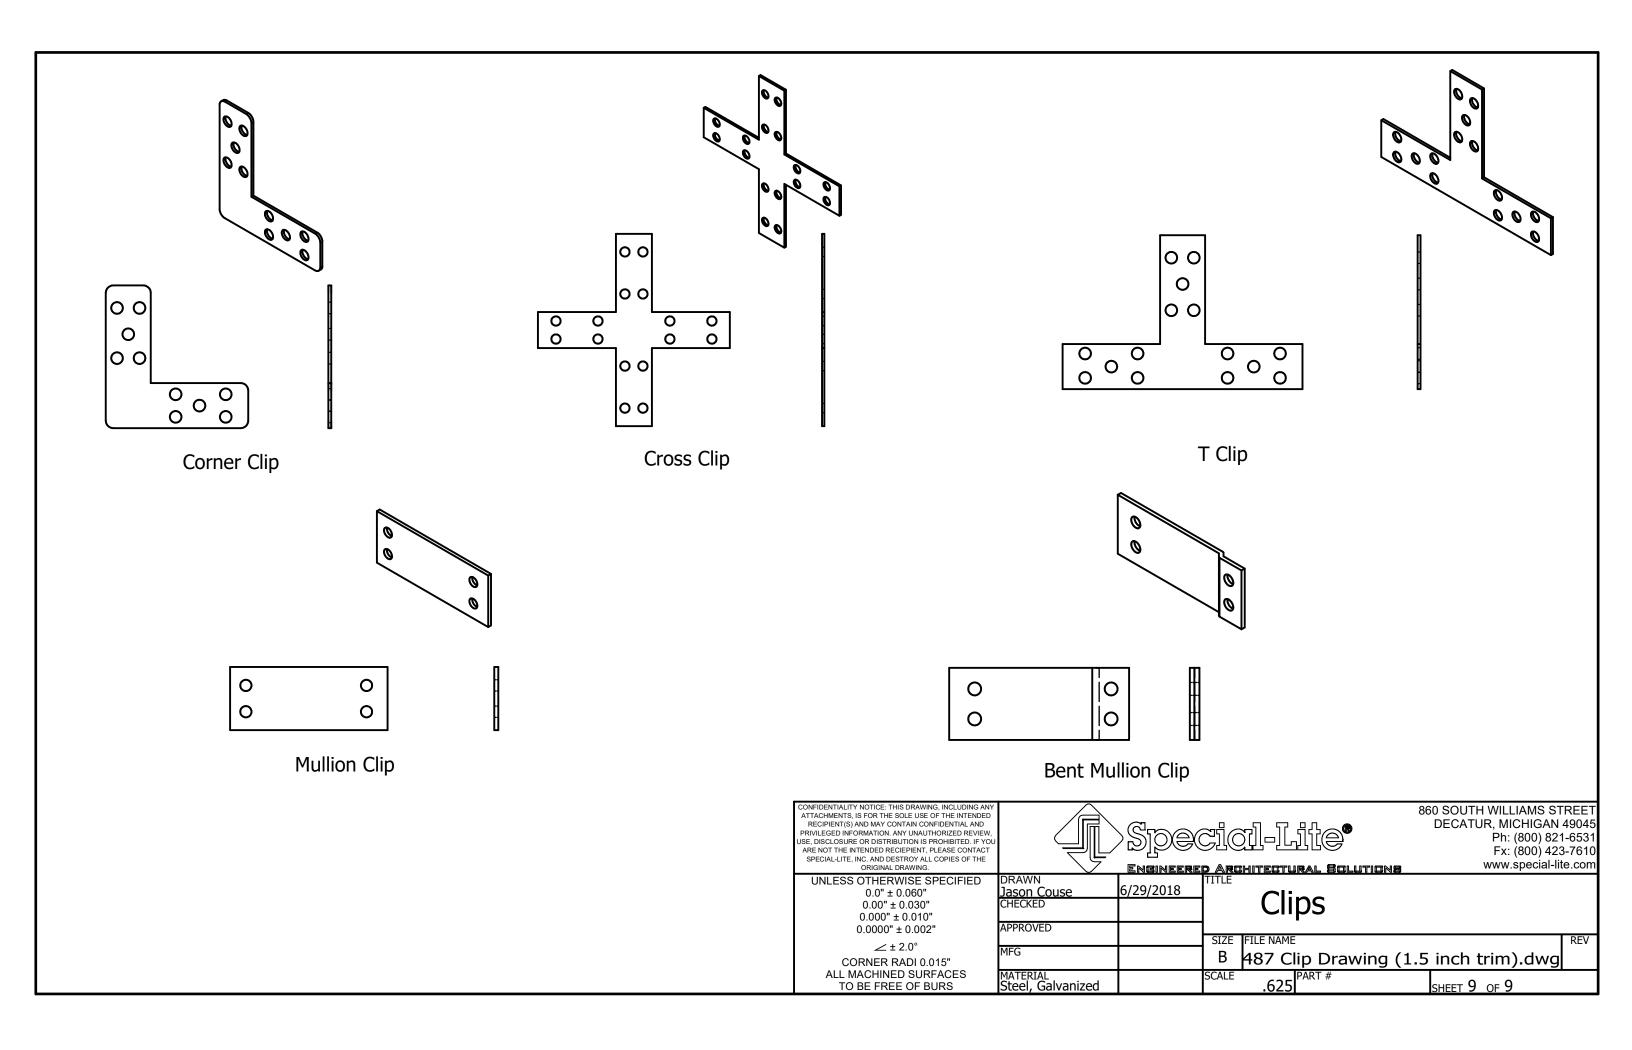

--------------------------------------|--------------------------------------------------------------------------------------------------|
| cicil-Lite®                                                   | 360 SOUTH WILLIAMS STREET<br>DECATUR, MICHIGAN 49045<br>Ph: (800) 821-6531<br>Fx: (800) 423-7610 |
| <b>D Architectural Solutions</b>                              | www.special-lite.com                                                                             |
| SIZE FILE NAME<br>B 487 Clip Drawing (1.1<br>SCALE 1/2 PART # | 5 inch trim).dwg                                                                                 |
| I <u>→/ ←</u> I                                               | STEEL O UF J                                                                                     |