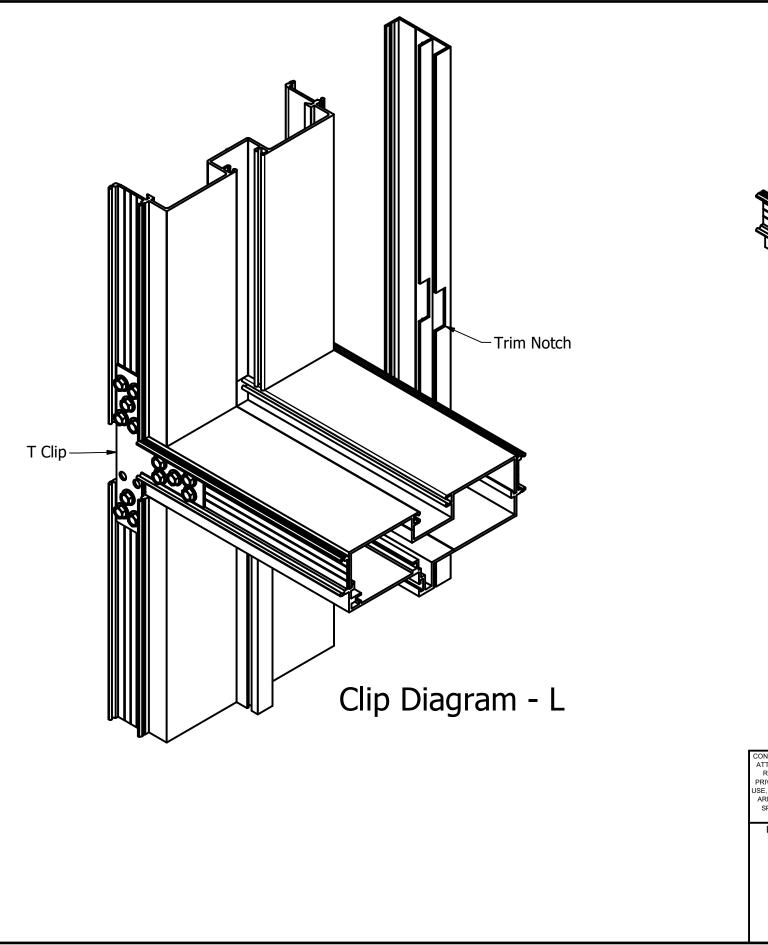

| Clip Diagram - N                                              |                                                                                                  |
|---------------------------------------------------------------|--------------------------------------------------------------------------------------------------|
| cicil-Lite®                                                   | 360 SOUTH WILLIAMS STREET<br>DECATUR, MICHIGAN 49045<br>Ph: (800) 821-6531<br>Fx: (800) 423-7610 |
| <b>D Architectural Solutions</b>                              | www.special-lite.com                                                                             |
| SIZE FILE NAME<br>B 487 Clip Drawing (1.1<br>SCALE 1/2 PART # | 5 inch trim).dwg                                                                                 |
| I <u>→/ ←</u> I                                               | STEEL O UF J                                                                                     |