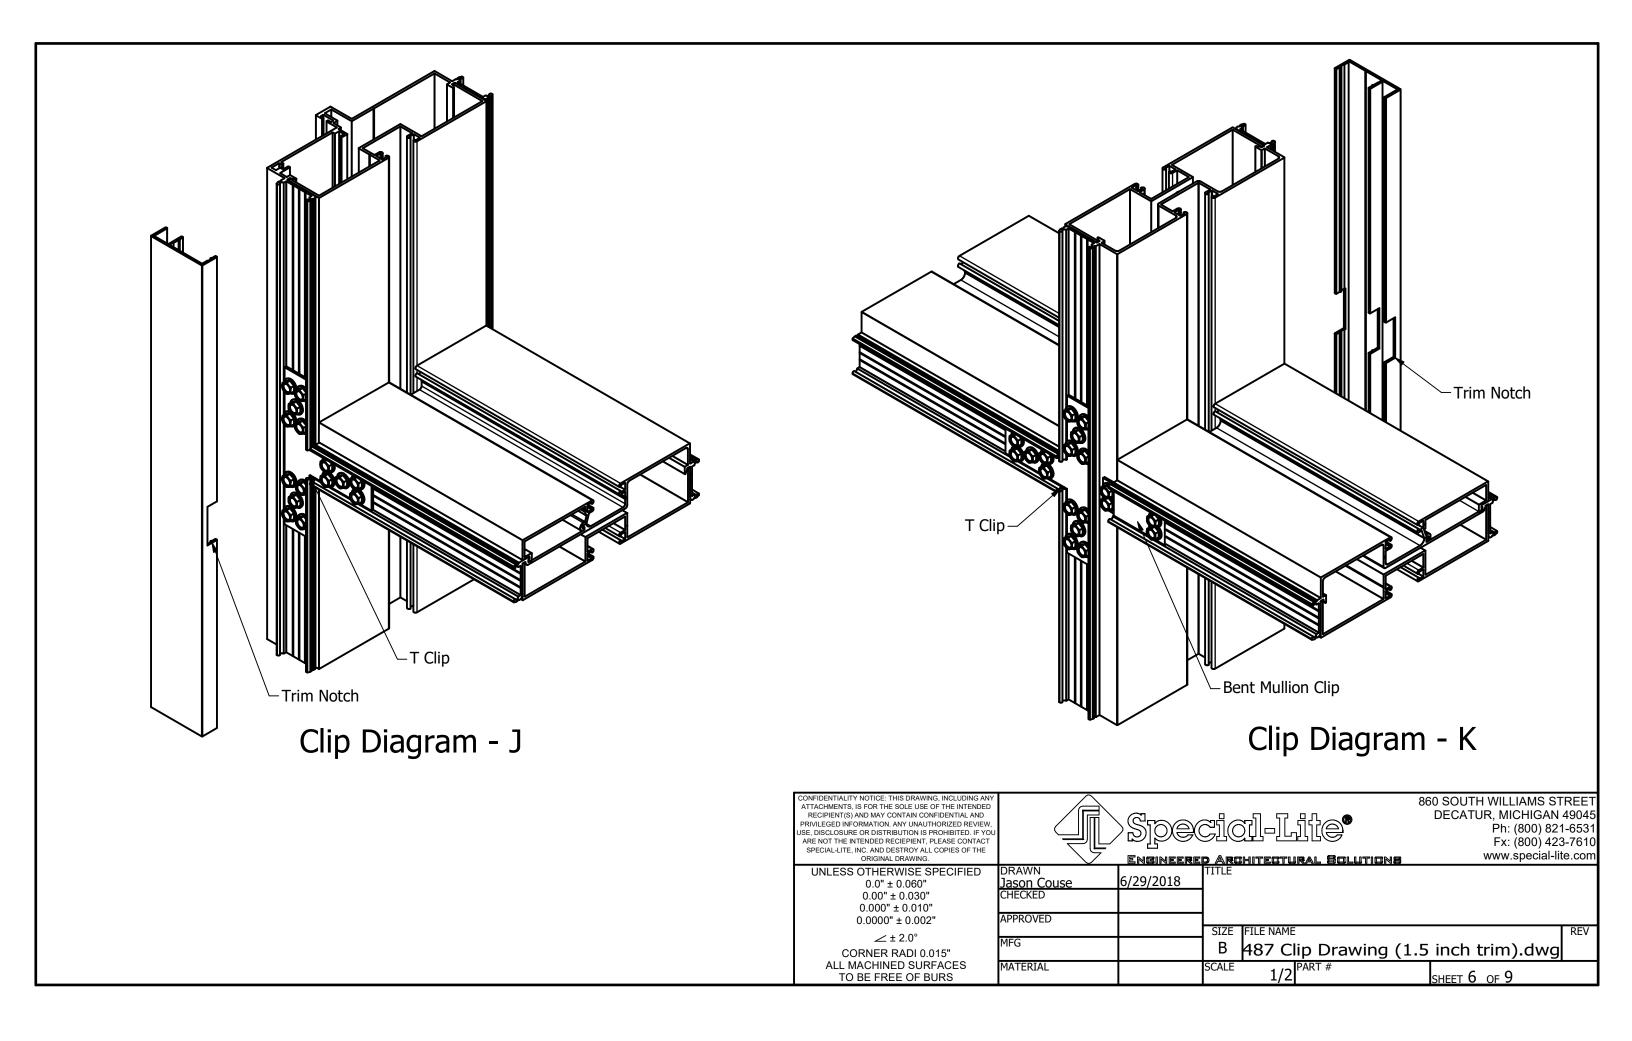

| DECATUR, MICHIGAN     |       |
| cicil-Lite®               | Ph: (800) 821         |       |
|                           | Fx: (800) 423         |       |
| D Architectural Solutions | www.special-lit       | e.com |
| TITLE                     |                       |       |
| 4                         |                       |       |
|                           |                       |       |
| 1                         |                       |       |
| SIZE FILE NAME            |                       | REV   |
| B 487 Clip Drawing (1     | 5 inch trim).dwa      |       |
| SCALE                     |                       |       |
| 1 / 2 FART #              | SHEET 2 OF 9          |       |
|                           |                       |       |













| CONFIDENTIALITY NOTICE: THIS DRAWING, INCLUDING ANY<br>ATTACHMENTS, IS FOR THE SOLE USE OF THE INTENDED<br>RECIPIENT(S) AND MAY CONTAIN CONFIDENTIAL AND<br>PRIVILEGED INFORMATION. ANY UNAUTHORIZED REVIEW,<br>SE, DISCLOSURE OR DISTRIBUTION IS PROHIBITED. IF YOU<br>ARE NOT THE INTENDED RECIEPIENT, PLEASE CONTACT<br>SPECIAL-LITE, INC. AND DESTROY ALL COPIES OF THE<br>ORIGINAL DRAWING. | ( )                                         |           |   |
|------------------------------------------------------------------------------------------------------------------------------------------------------------------------------------------------------------------------------------------------------------------------------------------------------------------------------------------------------