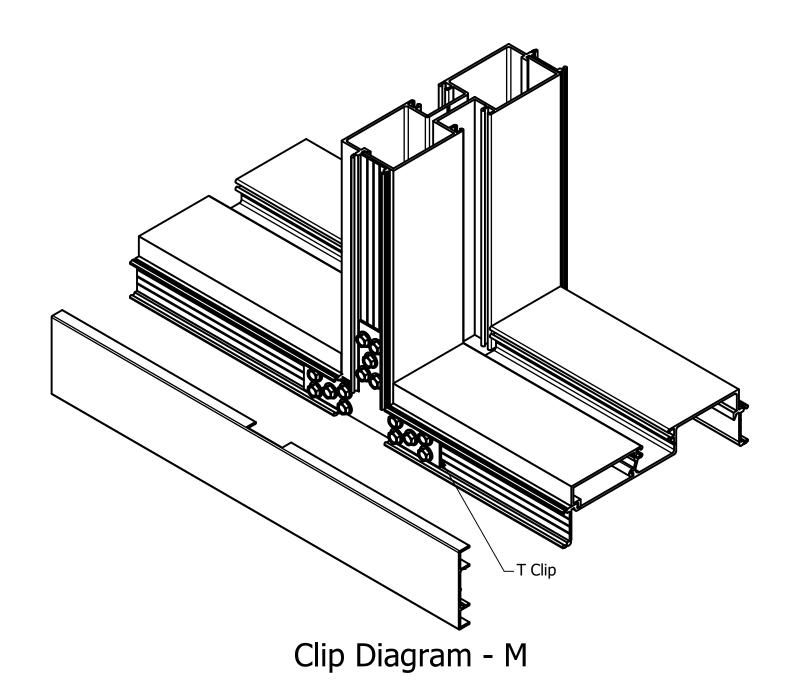

"

∠ ± 2.0°

CORNER RADI 0.015"

ALL MACHINED SURFACES

TO BE FREE OF BURS



860 SOUTH WILLIAMS STREET DECATUR, MICHIGAN 49045 Ph: (800) 821-6531

Fx: (800) 423-7610 www.special-lite.com

|          | 6/29/2018 | TITLE                                        |     |  |  |
|----------|-----------|----------------------------------------------|-----|--|--|
| CHECKED  |           | 2" Mitered Trim Clip Diagram                 |     |  |  |
| APPROVED |           |                                              |     |  |  |
|          |           | SIZE FILE NAME RE                            | REV |  |  |
| MFG      |           | B 487 Clip Drawing (2 inch trim Mitered).dwg |     |  |  |
| MATERIAL |           | SCALE 1 / 2 PART # SHEET 5 OF 8              |     |  |  |





Clip Diagram - L



CONFIDENTIALITY NOTICE: THIS DRAWING, INCLUDING ANY ATTACHMENTS, IS FOR THE SOLE USE OF THE INTENDED RECIPIENT(S) AND MAY CONTAIN CONFIDENTIAL AND PRIVILEGED INFORMATION. ANY UNAUTHORIZED REVIEW, USE, DISCLOSURE OR DISTRIBUTION IS PROHIBITED. IF YOU ARE NOT THE INTENDED RECIEPIENT, PLEASE CONTACT SPECIAL-LITE, INC. AND DESTROY ALL COPIES OF THE ORIGINAL DRAWING.

UNLESS OTHERWISE SPECIFIED DRAWN

UNLESS OTHERWISE SPECIFIED
0.0" ± 0.060"
0.00" ± 0.030"
0.000" ± 0.010"
0.0000" ± 0.002"

∠ ± 2.0°

CORNER RADI 0.015"

ALL MACHINED SURFACES

TO BE FREE OF BURS



860 SOUTH WILLIAMS STREET DECATUR, MICHIGAN 49045 Ph: (800) 821-6531

Fx: (800) 423-7610 www.special-lite.com

|          | 6/29/2018 |                                              | than al Tribas ( | Olina Dinamana |     |
|-------