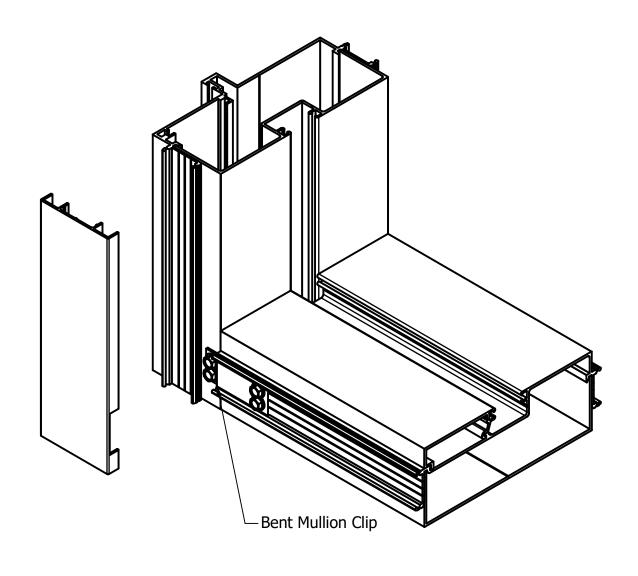

. AND DESTROY ALL COPIES OF THE ORIGINAL DRAWING.

UNLESS OTHERWISE SPECIFIED
0.0" ± 0.060"
0.00" ± 0.030"
0.000" ± 0.010"
0.0000" ± 0.002"

∠ ± 2.0°

CORNER RADI 0.015"

ALL MACHINED SURFACES

TO BE FREE OF BURS



860 SOUTH WILLIAMS STREET DECATUR, MICHIGAN 49045 Ph: (800) 821-6531

Fx: (800) 423-7610 www.special-lite.com

| DRAWN ason Couse CHECKED | 6/29/2018 | 2" Mitered Trim Clip Diagram                 |     |
|--------------------------|-----------|----------------------------------------------|-----|
| APPROVED                 |           | SIZE FILE NAME                               | REV |
| 1FG                      |           | B 487 Clip Drawing (2 inch trim Mitered).dwg |     |
| MATERIAL                 |           | SCALE 1 / 2 PART # SHEET 4 OF 8              |     |





Clip Diagram - I

CONFIDENTIALITY NOTICE: THIS DRAWING, INCLUDING ANY ATTACHMENTS, IS FOR THE SOLE USE OF THE INTENDED RECIPIENT(S) AND MAY CONTAIN CONFIDENTIAL AND PRIVILEGED INFORMATION, ANY UNAUTHORIZED REVIEW, USE, DISCLOSURE OR DISTRIBUTION IS PROHIBITED. IF YOU ARE NOT THE INTENDED RECIEPIENT, PLEASE CONTACT SPECIAL-LITE, INC. AND DESTROY ALL COPIES OF THE ORIGINAL DRAWING.

UNLESS OTHERWISE SPECIFIED
0.0" ± 0.060"
0.00" ± 0.030"
0.000" ± 0.010"
0.0000" ± 0.002"

∠ ± 2.0°

CORNER RADI 0.015"

ALL MACHINED SURFACES

TO BE FREE OF BURS



860 SOUTH WILLIAMS STREET DECATUR, MICHIGAN 49045 Ph: (800) 821-6531

Fx: (800) 423-7610 www.special-lite.com

|          | 6/29/2018 | TITLE                                        |     |  |  |
|----------|-----------|------------------------------