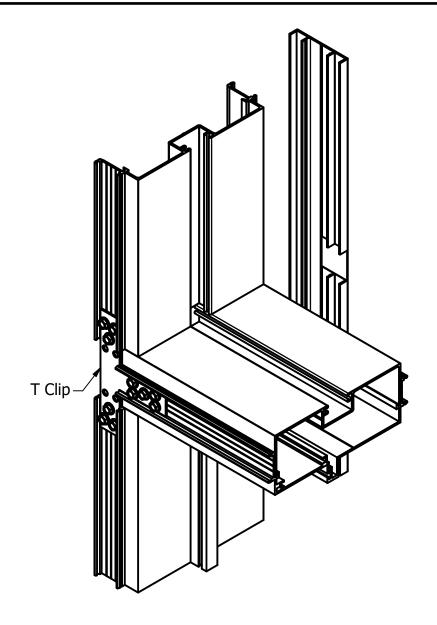

010"
0.0000" ± 0.002"

∠ ± 2.0°

CORNER RADI 0.015"

ALL MACHINED SURFACES

TO BE FREE OF BURS



860 SOUTH WILLIAMS STREET DECATUR, MICHIGAN 49045 Ph: (800) 821-6531

Fx: (800) 423-7610 www.special-lite.com

|          | 6/29/2018 | TITLE                                        |     |  |  |
|----------|-----------|----------------------------------------------|-----|--|--|
| CHECKED  |           | 2" Mitered Trim Clip Diagram                 |     |  |  |
| APPROVED |           |                                              |     |  |  |
|          |           | SIZE FILE NAME RE                            | REV |  |  |
| MFG      |           | B 487 Clip Drawing (2 inch trim Mitered).dwg |     |  |  |
| MATERIAL |           | SCALE 1 / 2 PART # SHEET 5 OF 8              |     |  |  |





Clip Diagram - L



CONFIDENTIALITY NOTICE: THIS DRAWING, INCLUDING ANY ATTACHMENTS, IS FOR THE SOLE USE OF THE INTENDED RECIPIENT(S) AND MAY CONTAIN CONFIDENTIAL AND PRIVILEGED INFORMATION. ANY UNAUTHORIZED REVIEW, USE, DISCLOSURE OR DISTRIBUTION IS PROHIBITED. IF YOU ARE NOT THE INTENDED RECIEPIENT, PLEASE CONTACT SPECIAL-LITE, INC. AND DESTROY ALL COPIES OF THE ORIGINAL DRAWING.

UNLESS OTHERWISE SPECIFIED DRAWN

UNLESS OTHERWISE SPECIFIED
0.0" ± 0.060"
0.00" ± 0.030"
0.000" ± 0.010"
0.0000" ± 0.002"

∠ ± 2.0°

CORNER RADI 0.015"

ALL MACHINED SURFACES

TO BE FREE OF BURS



860 SOUTH WILLIAMS STREET DECATUR, MICHIGAN 49045 Ph: (800) 821-6531

Fx: (800) 423-7610 www.special-lite.com

|          | 6/29/2018 |                                              | than al Tribas ( | Olina Dinam