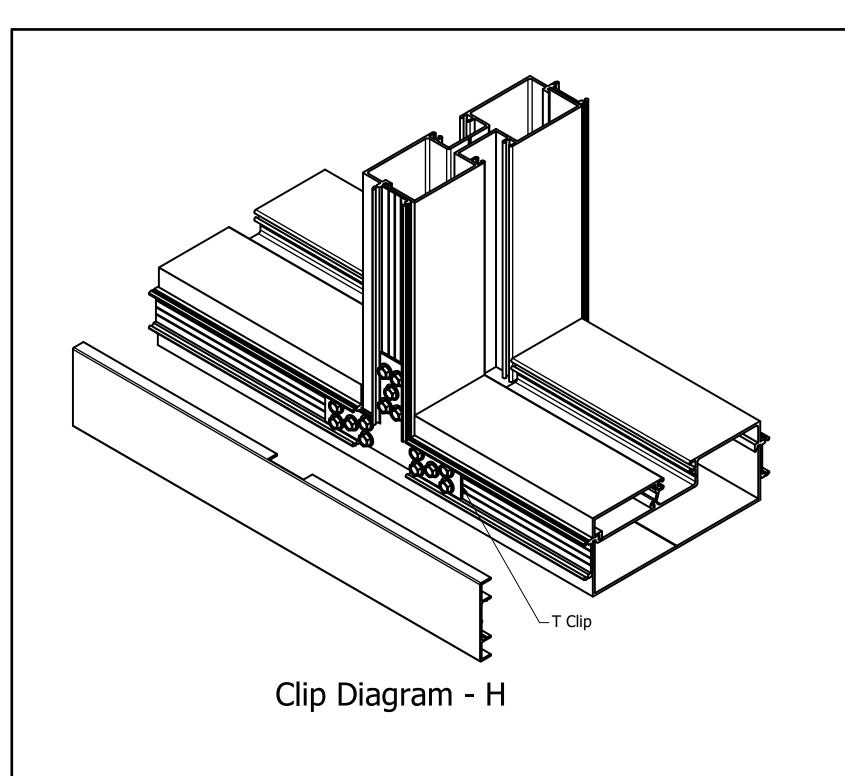

Clip Diagram - I

CONFIDENTIALITY NOTICE: THIS DRAWING, INCLUDING ANY ATTACHMENTS, IS FOR THE SOLE USE OF THE INTENDED RECIPIENT(S) AND MAY CONTAIN CONFIDENTIAL AND PRIVILEGED INFORMATION, ANY UNAUTHORIZED REVIEW, USE, DISCLOSURE OR DISTRIBUTION IS PROHIBITED. IF YOU ARE NOT THE INTENDED RECIEPIENT, PLEASE CONTACT SPECIAL-LITE, INC. AND DESTROY ALL COPIES OF THE ORIGINAL DRAWING.

UNLESS OTHERWISE SPECIFIED
0.0" ± 0.060"
0.00" ± 0.030"
0.000" ± 0.010"
0.0000" ± 0.002"

∠ ± 2.0°

CORNER RADI 0.015"

ALL MACHINED SURFACES

TO BE FREE OF BURS

860 SOUTH WILLIAMS STREET DECATUR, MICHIGAN 49045 Ph: (800) 821-6531

Fx: (800) 423-7610 www.special-lite.com

|          | 6/29/2018 | TITLE                                        |     |  |  |
|----------|-----------|----------------------------------------------|-----|--|--|
| CHECKED  |           | 2" Mitered Trim Clip Diagram                 |     |  |  |
| APPROVED |           |                                              |     |  |  |
|          |           | SIZE FILE NAME RE                            | REV |  |  |
| MFG      |           | B 487 Clip Drawing (2 inch trim Mitered).dwg |     |  |  |
| MATERIAL |           | SCALE 1 / 2 PART # SHEET 5 OF 8              |     |  |  |