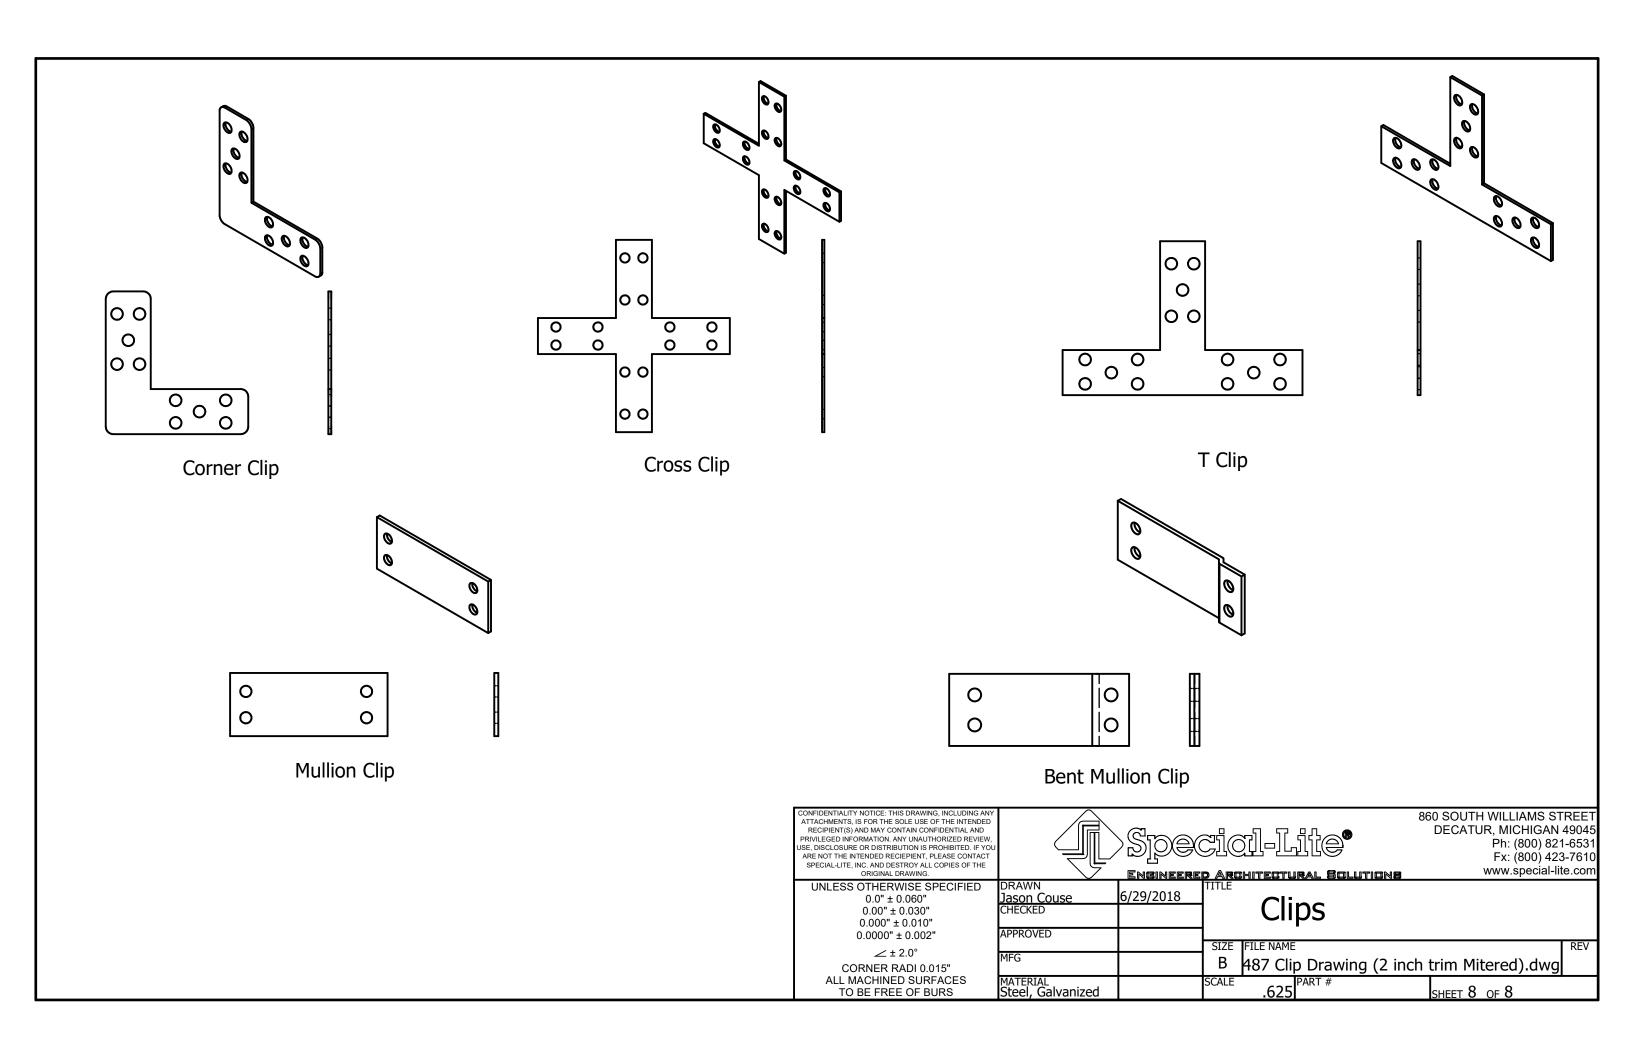

CONFIDENTIALITY NOTICE: THIS DRAWING, INCLUDING ANY ATTACHMENTS, IS FOR THE SOLE USE OF THE INTENDED RECIPIENT(S) AND MAY CONTAIN CONFIDENTIAL AND PRIVILEGED INFORMATION. ANY UNAUTHORIZED REVIEW, USE, DISCLOSURE OR DISTRIBUTION IS PROHIBITED. IF YOU ARE NOT THE INTENDED RECIEPIENT, PLEASE CONTACT SPECIAL-LITE, INC. AND DESTROY ALL COPIES OF THE ORIGINAL DRAWING.

UNLESS OTHERWISE SPECIFIED
0.0" ± 0.060"
0.00" ± 0.030"
0.000" ± 0.010"
0.0000" ± 0.002"

∠±2.0°
CORNER RADI 0.015"
ALL MACHINED SURFACES
TO BE FREE OF BURS

860 SOUTH WILLIAMS STREET DECATUR, MICHIGAN 49045 Ph: (800) 821-6531

Ph: (800) 821-6531 Fx: (800) 423-7610 www.special-lite.com

|                      | ENGINEERE | <u>d Ard</u> | <u>itectural Solutio</u>     |               | www.speciai-iite | 3.00111 |  |
|----------------------|-----------|--------------|------------------------------|---------------|------------------|---------|--|
| DRAWN<br>Jason Couse | 6/29/2018 | TITLE        | 4:4                          |               |                  |         |  |
| CHECKED              |           | ]            | 2" Mitered Trim Clip Diagram |               |                  |         |  |
| APPROVED             |           |              |                              |               |                  |         |  |
|                      |           | SIZE         | ILE NAME                     |               |                  | REV     |  |
| MFG                  |           | В            | 87 Clip Drawing (            | 2 inch trim M | 1itered).dwg     |         |  |
| MATERIAL             |           | SCALE        | PART #                       | CHEET .       | 1 05 8           |         |  |