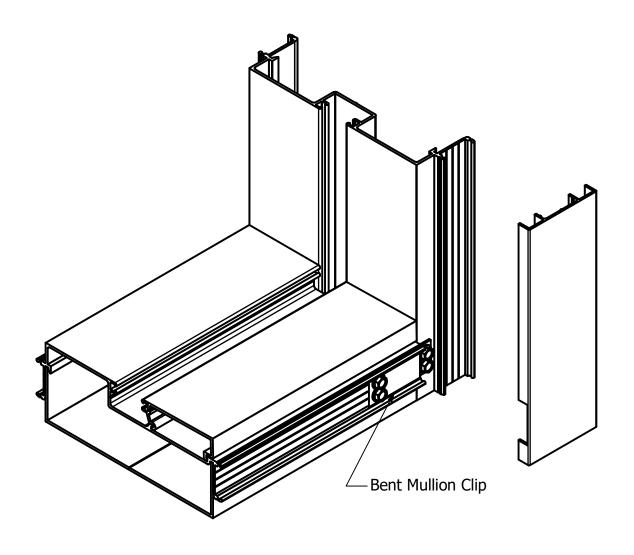

Clip Diagram - G

CONFIDENTIALITY NOTICE: THIS DRAWING, INCLUDING ANY ATTACHMENTS, IS FOR THE SOLE USE OF THE INTENDED RECIPIENT(S) AND MAY CONTAIN CONFIDENTIAL AND PRIVILEGED INFORMATION. ANY UNAUTHORIZED REVIEW, USE, DISCLOSURE OR DISTRIBUTION IS PROHIBITED, IF YOU ARE NOT THE INTENDED RECIEPIENT, PLEASE CONTACT SPECIAL-LITE, INC. AND DESTROY ALL COPIES OF THE ORIGINAL DRAWING.

UNLESS OTHERWISE SPECIFIED
0.0" ± 0.060"
0.00" ± 0.030"
0.000" ± 0.010"
0.0000" ± 0.002"

∠ ± 2.0°

CORNER RADI 0.015"

ALL MACHINED SURFACES

TO BE FREE OF BURS

860 SOUTH WILLIAMS STREET DECATUR, MICHIGAN 49045 Ph: (800) 821-6531

Fx: (800) 423-7610 www.special-lite.com

| DRAWN ason Couse CHECKED | 6/29/2018 | 2" Mitered Trim Clip Diagram                 |     |
|--------------------------|-----------|----------------------------------------------|-----|
| APPROVED                 |           | SIZE FILE NAME                               | REV |
| 1FG                      |           | B 487 Clip Drawing (2 inch trim Mitered).dwg |     |
| MATERIAL                 |           | SCALE 1 / 2 PART # SHEET 4 OF 8              |     |