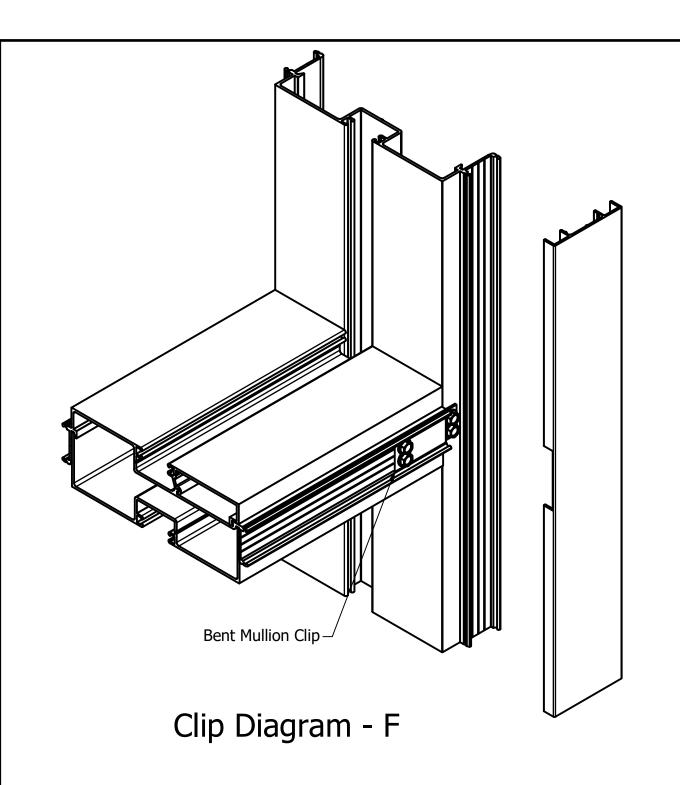

Clip Diagram - G

CONFIDENTIALITY NOTICE: THIS DRAWING, INCLUDING ANY ATTACHMENTS, IS FOR THE SOLE USE OF THE INTENDED RECIPIENT(S) AND MAY CONTAIN CONFIDENTIAL AND PRIVILEGED INFORMATION. ANY UNAUTHORIZED REVIEW, USE, DISCLOSURE OR DISTRIBUTION IS PROHIBITED, IF YOU ARE NOT THE INTENDED RECIEPIENT, PLEASE CONTACT SPECIAL-LITE, INC. AND DESTROY ALL COPIES OF THE ORIGINAL DRAWING.

UNLESS OTHERWISE SPECIFIED
0.0" ± 0.060"
0.00" ± 0.030"
0.000" ± 0.010"
0.0000" ± 0.002"

∠ ± 2.0°

CORNER RADI 0.015"

ALL MACHINED SURFACES

TO BE FREE OF BURS

860 SOUTH WILLIAMS STREET DECATUR, MICHIGAN 49045 Ph: (800) 821-6531

Fx: (800) 423-7610 www.special-lite.com

| DRAWN ason Couse CHECKED | 6/29/2018 | 2" Mitered Trim Clip Diagram                 |     |
|--------------------------|-----------|----------------------------------------------|-----|
| APPROVED                 |           | SIZE FILE NAME                               | REV |
| 1FG                      |           | B 487 Clip Drawing (2 inch trim Mitered).dwg |     |
| MATERIAL                 |           | SCALE 1 / 2 PART # SHEET 4 OF 8              |     |