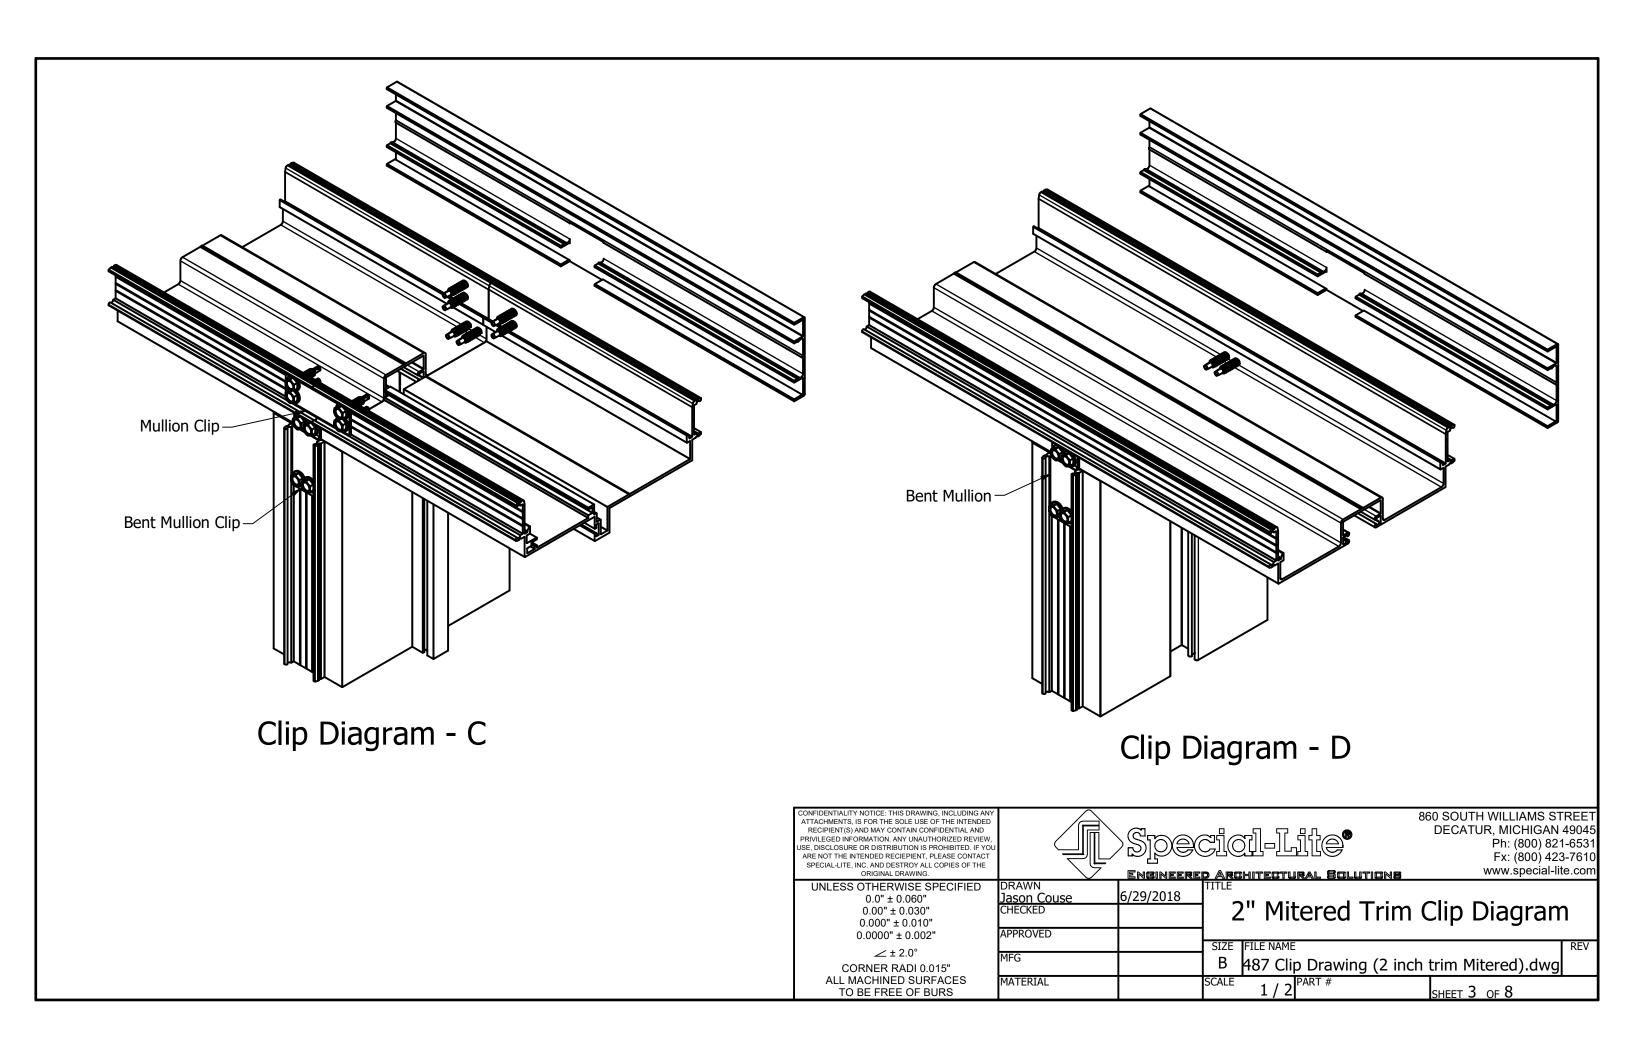

Clip Diagram - A

CONFIDENTIALITY NOTICE: THIS DRAWING, INCLUDING ANY ATTACHMENTS, IS FOR THE SOLE USE OF THE INTENDED 860 SOUTH WILLIAMS STREET DECATUR, MICHIGAN 49045 RECIPIENT(S) AND MAY CONTAIN CONFIDENTIAL AND PRIVILEGED INFORMATION. ANY UNAUTHORIZED REVIEW, Ph: (800) 821-653 USE, DISCLOSURE OR DISTRIBUTION IS PROHIBITED. IF YOU ARE NOT THE INTENDED RECIEPIENT, PLEASE CONTACT Fx: (800) 423-7610 www.special-lite.com SPECIAL-LITE, INC. AND DESTROY ALL COPIES OF THE ORIGINAL DRAWING. Engineered Architectural Solutions DRAWN Jason Couse CHECKED UNLESS OTHERWISE SPECIFIED 6/29/2018 0.0" ± 0.060" 0.00" ± 0.030" 2" Mitered Trim Clip Diagram 0.000" ± 0.010" APPROVED 0.0000" ± 0.002" ∠ ± 2.0° 487 Clip Drawing (2 inch trim Mitered).dwg CORNER RADI 0.015" ALL MACHINED SURFACES TO BE FREE OF BURS MATERIAL SHEET 2 OF 8