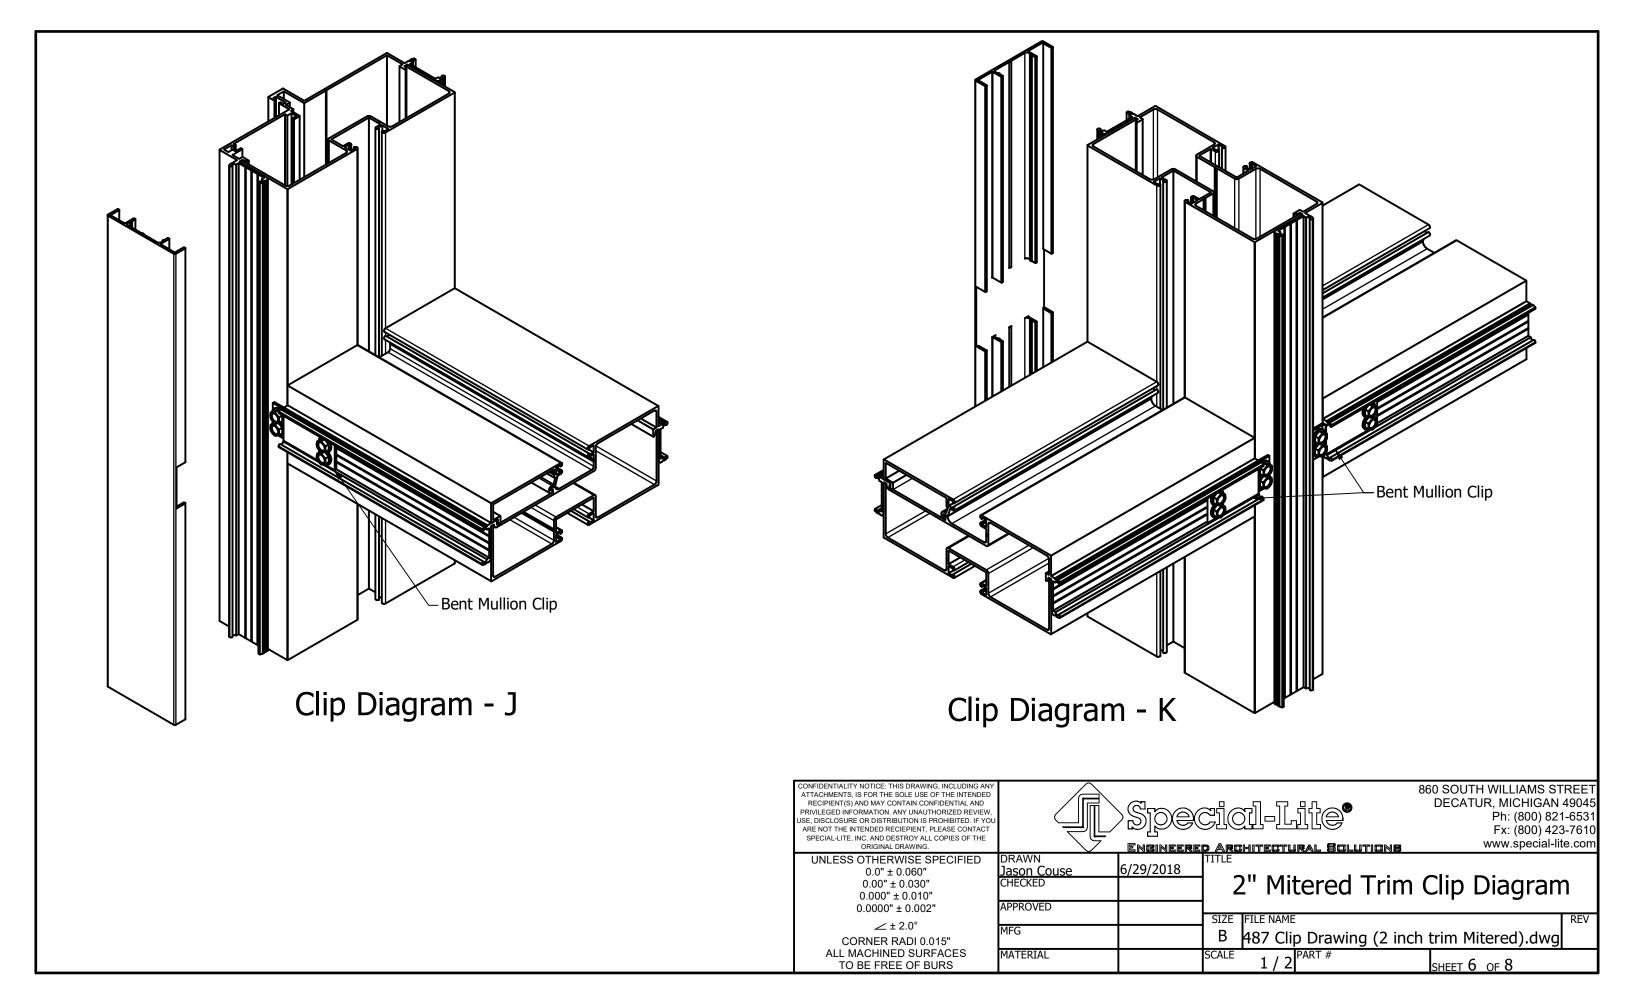

Clip Diagram - I

CONFIDENTIALITY NOTICE: THIS DRAWING, INCLUDING ANY ATTACHMENTS, IS FOR THE SOLE USE OF THE INTENDED RECIPIENT(S) AND MAY CONTAIN CONFIDENTIAL AND PRIVILEGED INFORMATION, ANY UNAUTHORIZED REVIEW, USE, DISCLOSURE OR DISTRIBUTION IS PROHIBITED. IF YOU ARE NOT THE INTENDED RECIEPIENT, PLEASE CONTACT SPECIAL-LITE, INC. AND DESTROY ALL COPIES OF THE ORIGINAL DRAWING.

Fx: (800) 423-7610 www.special-lite.com

|          | 6/29/2018 | TITLE                                        |     |  |  |
|----------|-----------|----------------------------------------------|-----|--|--|
| CHECKED  |           | 2" Mitered Trim Clip Diagram                 |     |  |  |
| APPROVED |           |                                              |     |  |  |
|          |           | SIZE FILE NAME RE                            | REV |  |  |
| MFG      |           | B 487 Clip Drawing (2 inch trim Mitered).dwg |     |  |  |
| MATERIAL |           | SCALE 1 / 2 PART # SHEET 5 OF 8              |     |  |  |