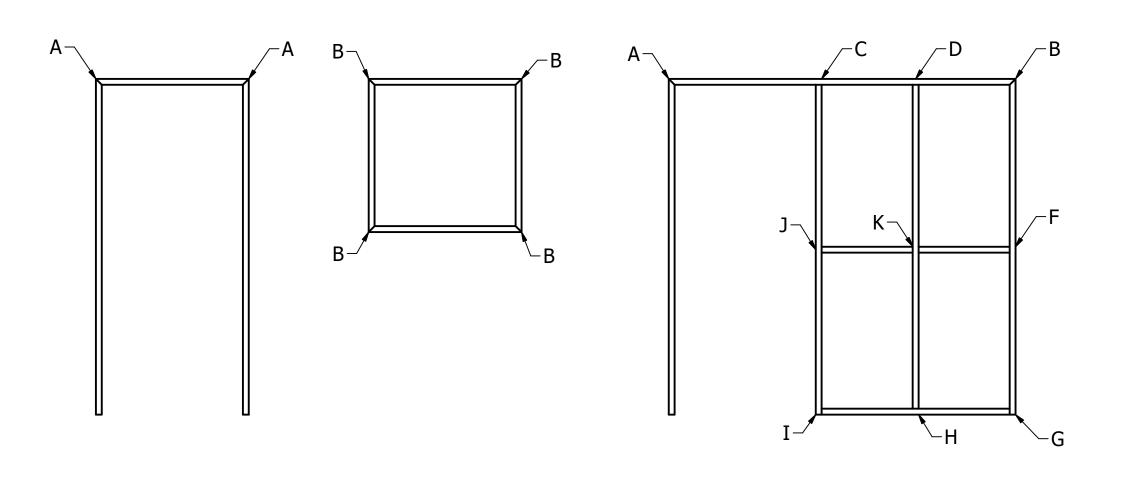

Clip Diagram - A

CONFIDENTIALITY NOTICE: THIS DRAWING, INCLUDING ANY ATTACHMENTS, IS FOR THE SOLE USE OF THE INTENDED 860 SOUTH WILLIAMS STREET DECATUR, MICHIGAN 49045 RECIPIENT(S) AND MAY CONTAIN CONFIDENTIAL AND PRIVILEGED INFORMATION. ANY UNAUTHORIZED REVIEW, Ph: (800) 821-653 USE, DISCLOSURE OR DISTRIBUTION IS PROHIBITED. IF YOU ARE NOT THE INTENDED RECIEPIENT, PLEASE CONTACT Fx: (800) 423-7610 www.special-lite.com SPECIAL-LITE, INC. AND DESTROY ALL COPIES OF THE ORIGINAL DRAWING. Engineered Architectural Solutions DRAWN Jason Couse CHECKED UNLESS OTHERWISE SPECIFIED 6/29/2018 0.0" ± 0.060" 0.00" ± 0.030" 2" Mitered Trim Clip Diagram 0.000" ± 0.010" APPROVED 0.0000" ± 0.002" ∠ ± 2.0° 487 Clip Drawing (2 inch trim Mitered).dwg CORNER RADI 0.015" ALL MACHINED SURFACES TO BE FREE OF BURS MATERIAL SHEET 2 OF 8