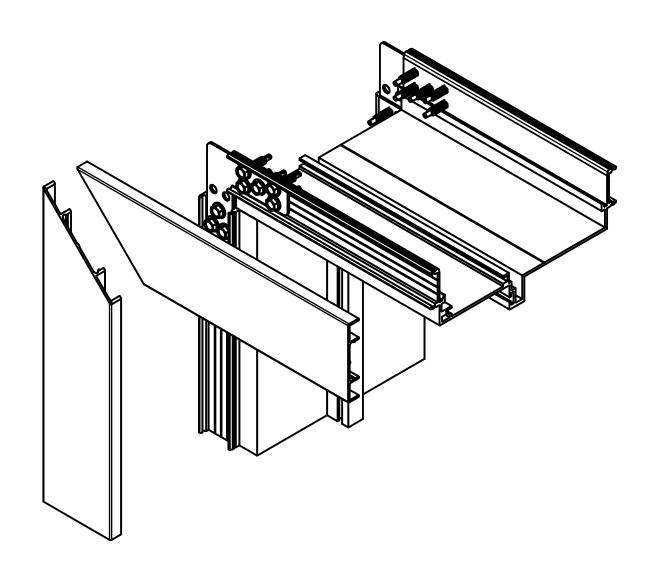

Fx: (800) 423-7610 www.special-lite.com

|          | 6/29/2018 | TITLE                                        |     |  |  |
|----------|-----------|----------------------------------------------|-----|--|--|
| CHECKED  |           | 2" Mitered Trim Clip Diagram                 |     |  |  |
| APPROVED |           |                                              |     |  |  |
|          |           | SIZE FILE NAME RE                            | REV |  |  |
| MFG      |           | B 487 Clip Drawing (2 inch trim Mitered).dwg |     |  |  |
| MATERIAL |           | SCALE 1 / 2 PART # SHEET 5 OF 8              |     |  |  |