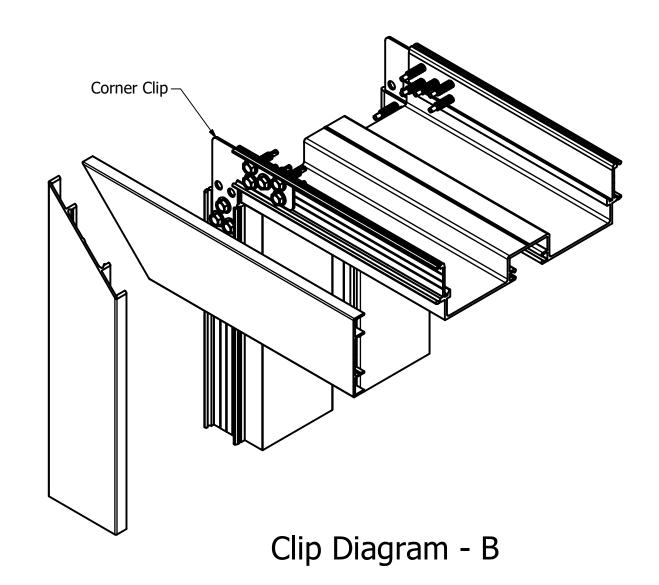

Fx: (800) 423-7610 www.special-lite.com

|          | 6/29/2018 |                                              | than al Tribas ( | Olina Dinamana |     |
|----------|-----------|----------------------------------------------|------------------|----------------|-----|
| CHECKED  |           | 2" Mitered Trim Clip Diagram                 |                  |                |     |
| APPROVED |           |                                              |                  |                |     |
| = -      |           | SIZE FILE NA                                 | ME               |                | REV |
| MFG      |           | B 487 Clip Drawing (2 inch trim Mitered).dwg |                  |                |     |
| MATERIAL |           | .37                                          | 5 PART #         | SHEET 7 OF 8   |     |