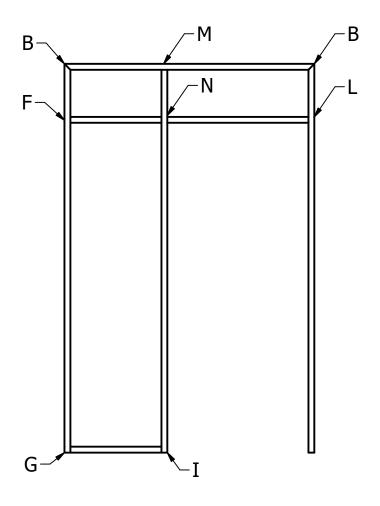

Fx: (800) 423-7610 www.special-lite.com

| DRAWN ason Couse CHECKED | 6/29/2018 | 2" Mitered Trim Clip Diagram                 |     |
|--------------------------|-----------|----------------------------------------------|-----|
| APPROVED                 |           | SIZE FILE NAME                               | REV |
| 1FG                      |           | B 487 Clip Drawing (2 inch trim Mitered).dwg |     |
| MATERIAL                 |           | SCALE 1 / 2 PART # SHEET 4 OF 8              |     |