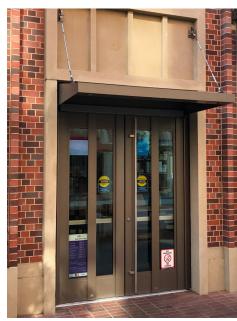

Monumental Aluminum Door (SL-15) and frame with sidelites, internal muntins, Bone White painted finish - Michigan State University