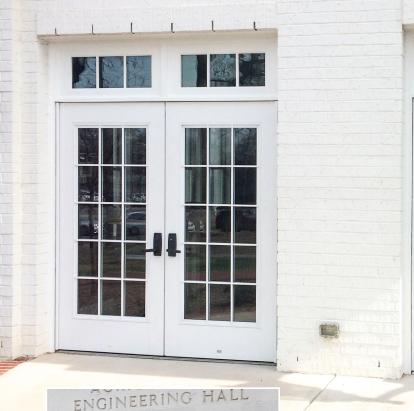

Monumental Aluminum Door (SL-15) and frame with sidelites, internal muntins, Bone White painted finish - Michigan State University