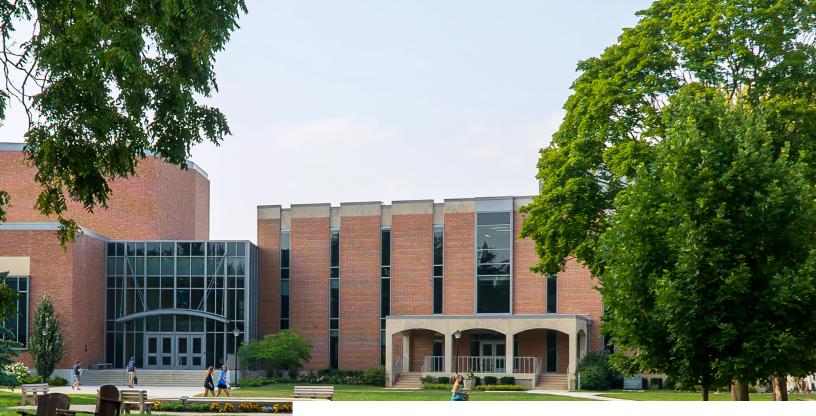

Monumental Aluminum Doors (SL-15) with our exclusive, ultra-durable foam injected midpanels and Recessed Pulls - Texas Christian University