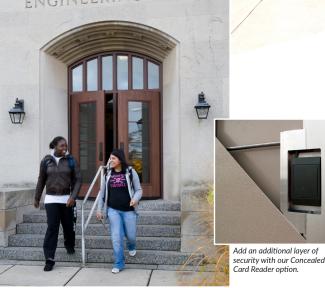

# Your Campus Architecture, Our Doors — *a perfect fit*.

Special-Lite has a long-standing reputation for building some of the most durable door systems on the market. We built our reputation with doors that overcome maintenence challenges and remain reliable for decades at schools, colleges, and universities. No one understands your needs like we do!

Monumental Aluminum Doors (SL-15) with our exclusive, ultra-durable foam injected midpanels and Recessed Pulls - Texas Christian University