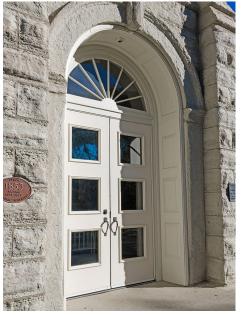

Monumental Aluminum Doors (SL-15) with our exclusive, ultra-durable foam injected midpanels and Recessed Pulls - Texas Christian University