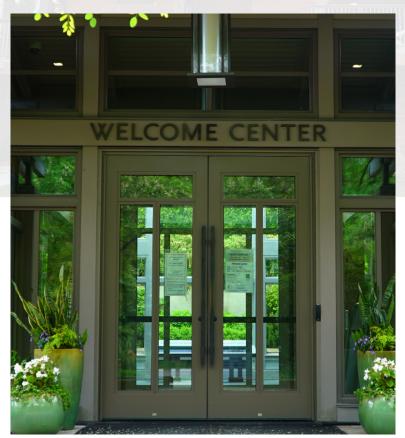

Aluminum Monumental Doors (SL-15) with Painted Finish and True Divided Lites.

# Welcome Visitors with Reliable & Inviting Doors, Frames, and More

Sleek, Durable, and Low Maintenance.

At Visitor Centers and Rest Areas, first impressions matter. Elevate your facilities with Special-Lite Doors, Frames, and Graffiti-Resistant Bathroom Partitions, designed to provide lasting durability, security, and a warm welcome to travelers. Choose reliability for your entrances and restrooms, ensuring a positive experience for every visitor.