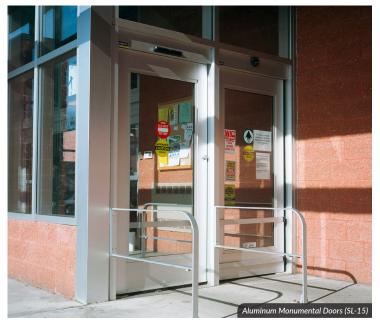

Aluminum Monumental Doors (SL-15) in a Swing-Open Storefront Frame Unit with unique