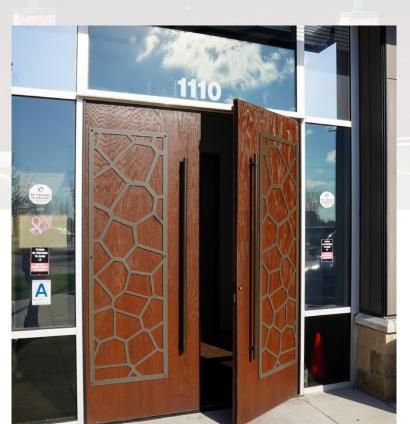

Rustic Wood Grain Hybrid FRP Doors (SL-19) with locally-sourced decorative metal panels.