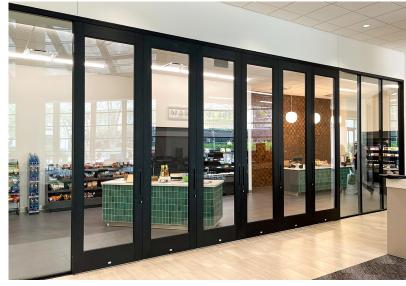

 $Aluminum\ Monumental\ Doors\ (SL-15)\ with\ Omega\ Sliding\ Door\ System\ and\ Sidelites.$ 