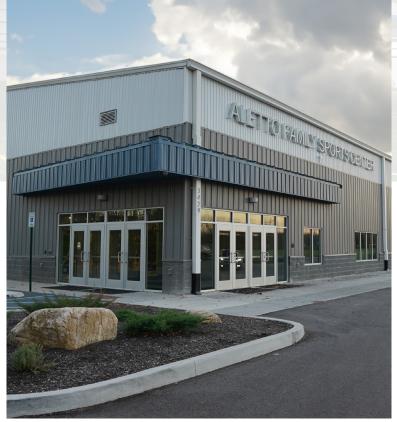

Aluminum Monumental Doors on a high-traffic sports center entrance (SL-15).

Aluminum Monumental Doors are energy-efficient and durable (SL-15).