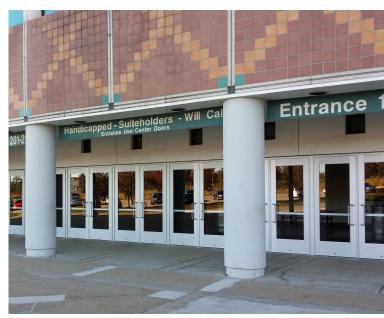

Aluminum Monumental Doors within a Swing-Open Storefront Frame Unit to accommodate oversized