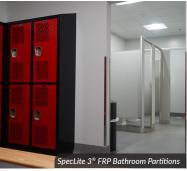

t to reduce energy consumption and operating costs while maintaining optimal indoor conditions.
- **5. Security:** Protect people and valuable equipment within your facility by selecting doors that resist impacts, vandalism, and break-ins.
- **6. Graffiti Resistance:** Combat vandalism with products that offer graffiti-resistant options, helping to maintain the look of your facility.



Aluminum Monumental Doors are energy-efficient and durable (SL-15).

#### **Choose Solutions Designed for Your Facility**

These challenges underscore the need for doors, frames, and partitions designed for the high usage of sports facilities. Work with experts attuned to your facility's unique demands to achieve reliable performance, energy efficiency, durability, security, and ease of maintenance.









# **Engineered for Performance**

We help keep your facility looking clean and welcoming without spending hours on maintenance, repair, or refinishing! Our partitions, doors, and frames are remarkably durable; we designed them to endure the heavy use and abuse your facility experiences. They're also perfect for corrosive environments that quickly degrade steel doors, frames, and partitions.

### Why Choose Special-Lite?

- Durability and Impact Resistance: Our products withstand heavy use and impacts from equipment and crowds.
- Low Maintenance: FRP and aluminum don't require painting and resist scratches, dents, and other damage, reducing maintenance time and costs.
- Moisture Resistance: Highly resistant to moisture and corrosion, our products excel in high-moisture environments typica