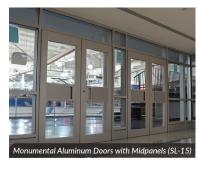

Aluminum Monumental Doors on a high-traffic sports center entrance (SL-15).

Aluminum Monumental Doors are energy-efficient and durable (SL-15).