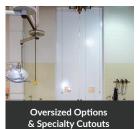

### Customize and complete your Fiberglass Door System with a range of options, including: