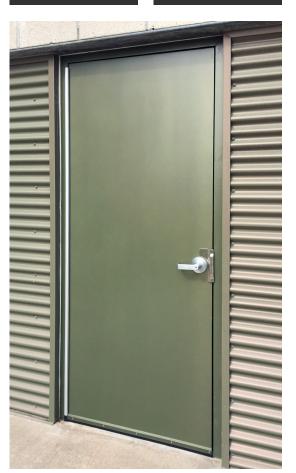

### **Putruded Fiberglass Door**

### Smooth Painted

Special-Lite makes the only fully pultruded, completely sealed, heavy-duty fiberglass door. It features a closed cell foam foam core, monolithic design, and extreme strength to weight ratio.