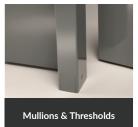

### Customize and complete your Fiberglass Door System with a range of options, including: