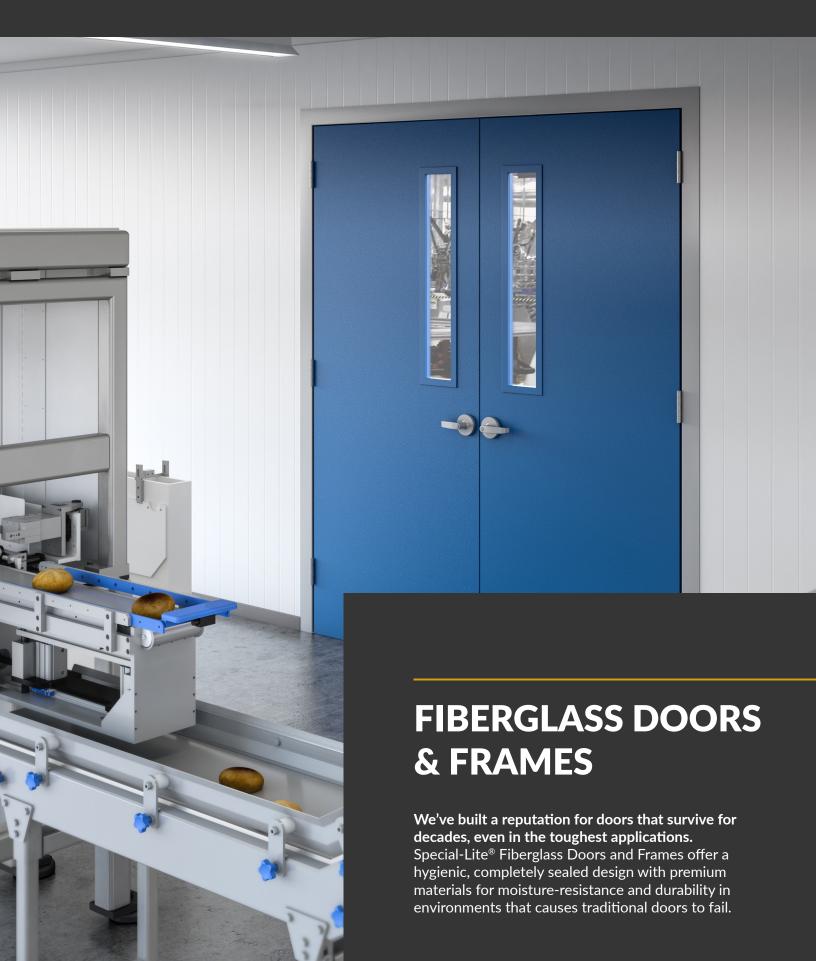

# commercial fiberglass doors & frames **BUILT TO LAST**

Special-Lite<sup>®</sup> Commercial Doors and Frames are known for providing a secure, durable solution for high-traffic and abusive facilities.

Our Fiberglass Door and Frame products were designed to be dimensionally and aesthetically equivalent to hollow metal products, but offer performance, durability and longevity that hollow metal can't match! Since fiberglass cannot corrode, rot, or rust, our products are ideal for corrosive environments that can destroy even stainless-steel doors.

## What sets Special-Lite<sup>®</sup> Fiberglass Doors and Frames apart?

- Completely sealed design using superior materials and finishes.
- Waterproof and chemical resistant; will never rust, rot, or swell.
- Durable and virtually maintenance-free with secure, reliable performance.
- Hygienic design won't harbor bacteria or mold; USDA and FDA cGMP compliant.
- Customization options including standard and custom colors and a variety of accessories.
- We stand behind our Fiberglass Doors and Frames with a 10-Year Warranty and a Limited Lifetime Warranty against corrosion and more.

## APPLICATIONS

- Pool Areas and Aquatic Centers
- Water and Wastewater Treatment
- Car Washes and Automotive
- Condos and Hospitality
- Port Authorities and Coastal Buildings
- Healthcare and Assisted Living
- Colleges and Universities
- Laboratories and Cleanrooms
- Pharmaceutical Manufacturing
- Food Production