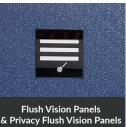

### Customize and complete your Fiberglass Door System with a range of options, including: