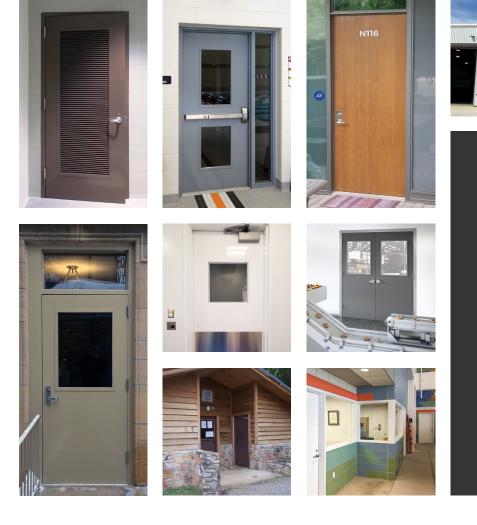

# commercial fiberglass doors & frames **BUILT TO LAST**

Special-Lite<sup>®</sup> Commercial Doors and Frames are known for providing a secure, durable solution for high-traffic and abusive facilities.

Our Fiberglass Door and Frame products were designed to be dimensionally and aesthetically equivalent to hollow metal products, but offer performance, durability and longevity that hollow metal can't match! Since fiberglass cannot corrode, rot, or rust, our products are ideal for corrosive environments that can destroy even stainless-steel doors.

Other fiberglass doors may look similar, but our highly engineered door designs, exclusive premium materials, manufacturing methods, and testing sets us apart.

## APPLICATIONS

- Pool Areas and Aquatic Centers
- Water and Wastewater Treatment
- Car Washes and Automotive
- Condos and Hospitality
- Port Authorities and Coastal Buildings
- Healthcare and Assisted Living
- Colleges and Universities
- Laboratories and Cleanrooms
- Pharmaceutical Manufacturing
- Food Production