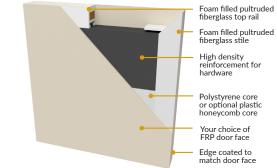

# AF-200 AF-217 AF-219 AF-219-1 AF-220 Composite Fiberglass Doors

Smooth Painted | Pebble Grain | Rustic Wood Grain | Contemporary Wood Grain | Sandstone Constructed with pultruded fiberglass stiles and rails and EPS foam or polypropylene honeycomb core chemically bonded to your choice of FRP door face options. Lightweight and economical.