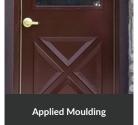

### Customize and complete your Fiberglass Door System with a range of options, including: