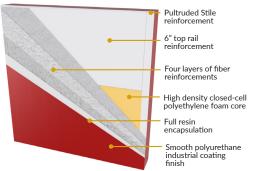

### **Putruded Fiberglass Door**

### Smooth Painted

Special-Lite makes the only fully pultruded, completely sealed, heavy-duty fiberglass door. It features a closed cell foam foam core, monolithic design, and extreme strength to weight ratio.