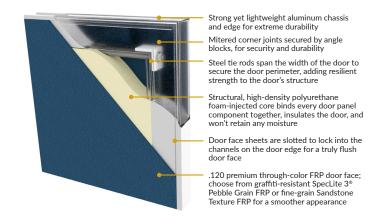

# Strength and Durability without Additional Weight, Thickness, or Wear on Hardware

Special-Lite<sup>®</sup> Hybrid FRP Doors have a time-proven design of strength, longevity, and low maintenance. The FRP door face is locked into the aluminum perimeter without separate screw-applied capping.

A waterproof, closed-cell, thermal-performing, poured-in-place polyurethane foam core bonds every component together to provide incredible strength and thermal insulation.

# Special-Lite® Hybrid FRP Doors outperform the alternatives—from the inside out! How?

- **Security and Durability:** Lightweight yet heavy-duty. Impact-resistant doors designed for high-traffic areas, providing security against break-ins and vandalism.
- Low Maintenance: FRP and aluminum don't require painting, and are resistant to scratches, dents, and other damage.
- Easy to Clean: Our FRP-faced doors are easy to clean and sanitize, and the hygienic surface won't harbor bacteria or mold (USDA and FDA cGMP compliant).
- Thermal Performance: Our doors have excellent insulating properties, which can reduce energy consumption and lower costs.
- Superior Weather and Moisture Resistance: Withstands precipitation, extreme temperatures, and high humidity without rusting, or rotting.
- **Customization:** Colors, finishes, accessories and hardware to match your facility's aesthetic and functionality.
- Warranty: Experience peace of mind with a 10-year, 100% parts & labor warranty and a limited lifetime warranty against corrosion, failure of corner joinery, and more.