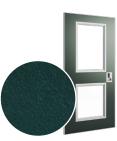

#### SL-20

## Sandstone Texture Hybrid FRP Door

Offering the same durable construction as our best-selling model, but with an attractive, fine-grained Sandstone Texture FRP door face. Sandstone Texture FRP is available in a range of prominent architectural colors, and is easy to clean and sanitize.