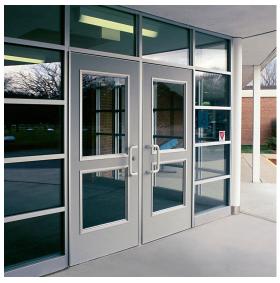

### **SL-17**

#### Pebble Grain Hybrid FRP Door

Our #1 Best Selling Door- and for good reason! Meet our super-tough SL-17, "The Original School Door," featuring SpecLite 3® FRP. This door face option is extremely resistant to dents, scratches, and scuffs, and is 6x more stain resistant and 10x more cleanable than typical FRP, allowing graffiti attempts to be removed easily!