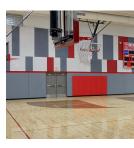

#### Pebble Grain Hybrid FRP Door

Our #1 Best Selling Door- and for good reason! Meet our super-tough SL-17, "The Original School Door," featuring SpecLite 3® FRP. This door face option is extremely resistant to dents, scratches, and scuffs, and is 6x more stain resistant and 10x more cleanable than typical FRP, allowing graffiti attempts to be removed easily!