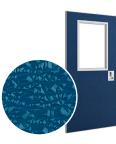

### **SL-17**

#### Pebble Grain Hybrid FRP Door

Our #1 Best Selling Door- and for good reason! Meet our super-tough SL-17, "The Original School Door," featuring SpecLite 3® FRP. This door face option is extremely resistant to dents, scratches, and scuffs, and is 6x more stain resistant and 10x more cleanable than typical FRP, allowing graffiti attempts to be removed easily!