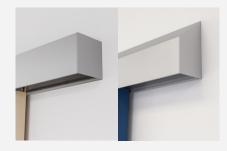

### **Elevated Design**

A beautiful, modern, space-saving solution: Our exclusive design features hidden fasteners for a clean appearance. Choose from square or sloped track fascia.

## **More Options**

Finishes include anodized, painted, and wood grain, with Clear and Black Anodized in stock. Select from standard wood doors or our durable Aluminum, Hybrid FRP, or Fiberglass Doors with multiple sidelite options.