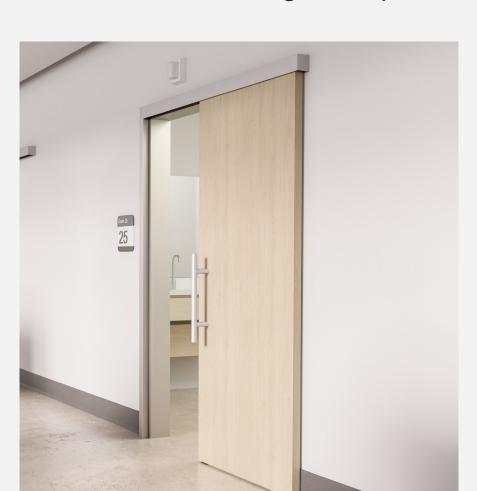

# SAVE VALUABLE SPACE WITH SLIDING DOORS

For over 50 years, Special-Lite has been a trusted leader in highperformance, durable door systems for commercial applications.

Meet our SpecSlide Surface-Mounted Sliding Door System: The latest addition to our Sliding Door System line, created for demanding environments.

We designed SpecSlide to relieve common installation and maintenance headaches experienced with other sliding door systems for the ultimate ease of install and long-term durability.

### **Elevated Design**

A beautiful, modern, space-saving solution: Our exclusive design features hidden fasteners for a clean appearance. Choose from square or sloped track fascia.