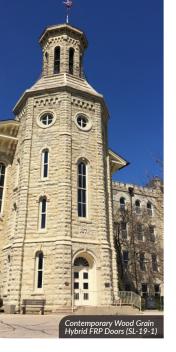

n of durability, we offer a diverse range of solutions, including realistic flush and 6-panel wood grain options, aluminum monumental doors, curved door options, curved aluminum framing, finishing touches like custom muntins (grilles), finishes, and more. Renew the aesthetics of your historic project while ensuring it stands the test of time.



Rustic Wood Grain Hybrid FRP Doors (SL-19)

#### **Choose Solutions Design for Your Facility**

These challenges highlight the importance of choosing high-quality doors and frames specifically designed for historical buildings. By working with experts who understand your unique challenges, you can ensure that the products you choose provide reliable performance, security, and durability while meeting your weather resistance and maintenance needs.











**Engineered and Built to Last** 

### **Better Materials & Better Design**

We help simplify maintenance, enhance security, and maintain the aesthetic appeal of your facility with our durable solutions. Crafted to withstand the demands placed on high-traffic public buildings, our partitions, doors, and frames are the perfect fit for a variety of historical projects.



Contemporary Wood Grain FRP Aluminum Hybrid Door (SL-19-1)

Monumental Aluminum Doors (SL-15)

#### Why choose Special-Lite?

At Special-Lite, we believe that historic retrofit doors and frames should not only honor the past but also ensure a secure future. Our comprehensive solutions include:

- Resilient Hybrid FRP Doors: Offering a perfect blend of modern technology and historical aesthetics.
- Aluminum Monumen