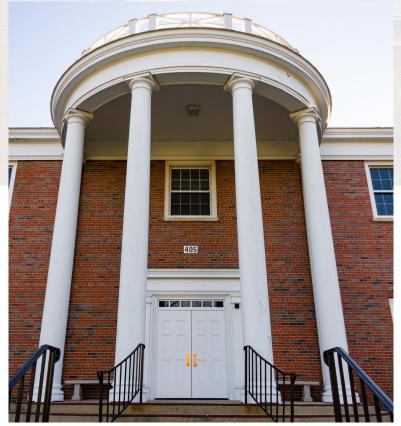

Contemporary Wood Grain FRP Aluminum Hybrid Door (SL-19-1)

Monumental Aluminum Doors (SL-15)