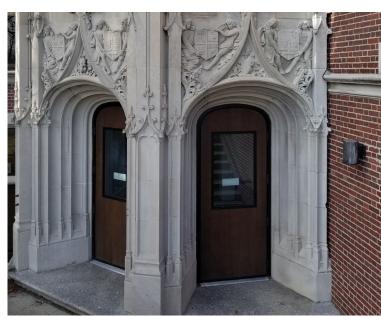

#### Why choose Special-Lite?

At Special-Lite, we believe that historic retrofit doors and frames should not only honor the past but also ensure a secure future. Our comprehensive solutions include:

- Resilient Hybrid FRP Doors: Offering a perfect blend of modern technology and historical aesthetics.
- Aluminum Monumental Doors: Crafted with precision to capture the grandeur of historical entrances, available in many finishes including anodized, painted, and wood grain.
- Curved Door Options: Customizable solutions for unique architectural elements.
- Custom Curved Aluminum Framing: Ensure a perfect fit for your historical building.
- Muntins (Grilles), Panels, and More: Detail-oriented options to replicate the building's original architecture.