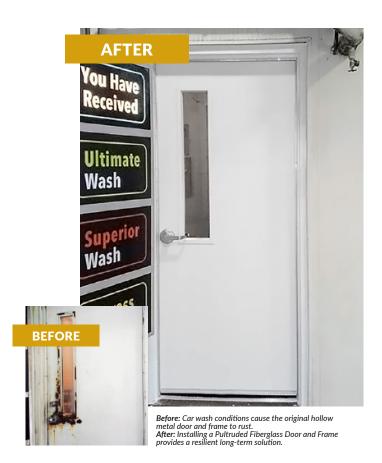

AFTER: Selecting a corrosion-resistant Hybrid FRP Door and Fiberglass Frame improves reliability and appearance.