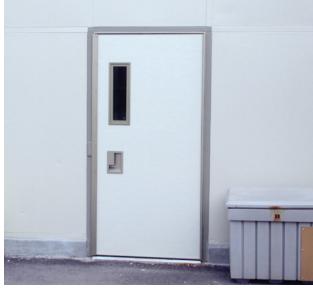

#### All Fiberglass Doors (AF-100) with All Fiberglass Framing (AF-150).

Learn how you can elevate your car wash with enduring quality and style to help enhance customer experience.

Pebble Grain Hybrid FRP Doors (SL-17)

Pebble Grain Hybrid FRP Door (SL-17)