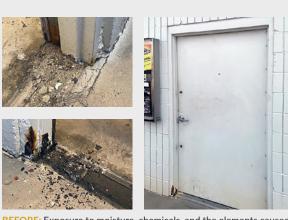

### **Challenges in Car Wash Environments**

- Rust and Corrosion: Combating corrosion is critical in car wash environments where water, chemicals, and moisture are prevalent, requiring materials resistant to rust and deterioration.
- Security: Balancing accessibility with security is crucial to safeguard chemicals and equipment while providing desired access for customers and staff.
- Maintenance: In the fast-paced car wash industry, low-maintenance solutions are essential to minimize downtime and ensure a seamless operation.
- Weather: Exterior entrances must withstand exposure to various weather conditions and temperature fluctuations, requiring materials resistant to corrosion and damage.
- Customization: Car wash facilities often have unique branding and design requirements, necessitating customizable solutions to maintain aesthetic appeal.