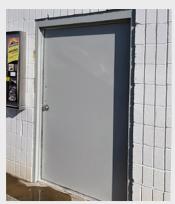

AFTER: Selecting a corrosion-resistant Hybrid FRP Door and Fiberglass Frame improves reliability and appearance.