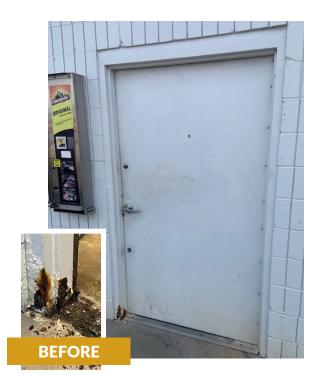

#### Challenge

Cutler Car Wash faced persistent maintenance issues with their existing steel door and frame, causing operational disruptions and aesthetic concerns related to rust. The wide opening is required for supplies and equipment, including 50-gallon drums, which further aggravated the problems. Sagging, latching difficulties, and rust were recurring issues afflicting the steel door and frame, demanding frequent attention and maintenance.