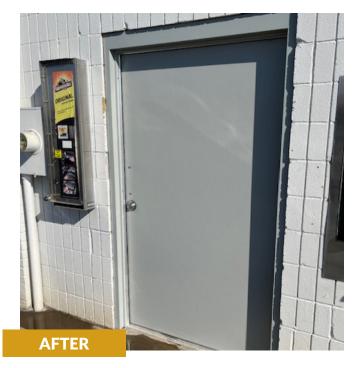

#### Solution

Seeking a durable, low-maintenance solution, owner Josh Sanders turned to Special-Lite's Hollow Metal Replacement FRP Door (HMR-FRP), complemented by its Fiberglass Framing System (AF-150) and Select Aluminum Continuous Gear Hinge (SL11 HD). The low-maintenance fiberglass construction offered unparalleled durability by eliminating rust concerns, and ensuring long life and performance even in the demanding environment of a car wash.

### Outcome

Cutler Car Wash saw a significant improvement in efficiency and durability by opting for Special-Lite's fiberglass door and frame assembly. The elimination of maintenance issues has translated into smoother operations and reduced downtime. Sanders can now turn his focus to delivering exceptional customer service without worrying about door-related disruptions.