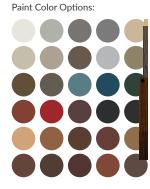

# Special-Lite® Aluminum Double-Acting Traffic Doors outperform the alternatives—from the inside out! How?

- Exclusive Core: Our proprietary foam-injection technology results in a waterproof closed-cell polyurethane core with a minimum of 5-lb./cubic foot density. It bonds firmly to the rails, stiles, reinforcements, and face sheets, giving this door incredible strength and flexibility to endure high-traffic environments, without surplus weight.
- Low Maintenance Operation: Our exclusive, smooth-operating double-acting gravity pivot hinge provides reliable operation, tested to over 300,000 cycles. Our Aluminum Traffic Doors are corrosion-resistant and maintain their like-new appearance with routine cleaning using mild soap and water.
- Customization: Beyond our stock and special anodized finishes, we offer standard and custom paint colors, Vision Lite Kit options with acrylic windows, and accessories like push plates and kick plates.

## Nearly unlimited options to design your perfect double-acting door system: