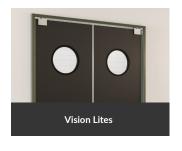

# Special-Lite® Aluminum Double-Acting Traffic Doors outperform the alternatives—from the inside out! How?

- Exclusive Core: Our proprietary foam-injection technology results in a waterproof closed-cell polyurethane core with a minimum of 5-lb./cubic foot density. It bonds firmly to the rails, stiles, reinforcements, and face sheets, giving this door incredible strength and flexibility to endure high-traffic environments, without surplus weight.
- Low Maintenance Operation: Our exclusive, smooth-operating double-acting gravity pivot hinge provides reliable operation, tested to over 300,000 cycles. Our Aluminum Traffic Doors are corrosion-resistant and maintain their like-new appearance with routine cleaning using mild soap and water.
- Customization: Beyond our stock and special anodized finishes, we offer standard and custom paint colors, Vision Lite Kit options with acrylic windows, and accessories like push plates and kick plates.