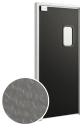

#### Fluted Aluminum Double-Acting Traffic Door

Fluted aluminum door faces feature a 0.050" thick aluminum face sheet with a vertical line pattern that adds a refined look while providing strength. It's well suited for environments such as restaurants, retail, and other commercial facilities.