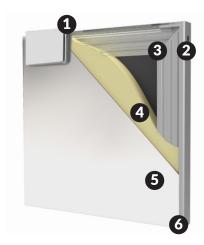

- 1. Exclusive, smooth-operating doubleacting hinge
- Mitered corner joints with corner clips create a strong infrastructure with no welds to break
- 3. Aluminum perimeter stiles and rails make the panel lightweight, flexible, and corrosion-resistant
- 4. Foamed-in-place closed-cell polyurethane core binds panel edges and face sheets
- 5. Smooth, Embossed, or Fluted Aluminum; or Stainless Steel face sheets
- 6. Face sheets are secured on all four sides by integral channels