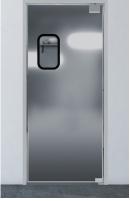

#### Stainless Steel Faced Aluminum Double-Acting Traffic Door

Featuring the same durable construction with a 0.048" thick smooth stainless steel door face, our DA-16SS is ideal for sterile environments or when a mirror-finish look is desired. The stainless-steel surface is corrosion-resistant and easy to sanitize, making it perfect for use in hospitals, laboratories, kitchens, and other clean room applications.