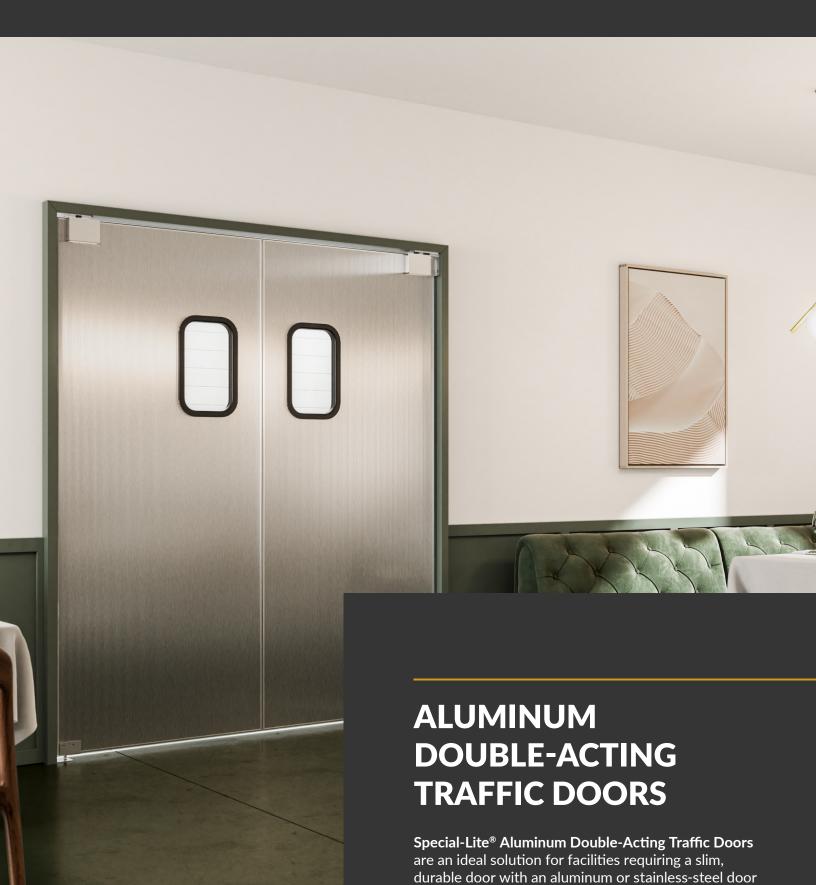

# Special-Lite® Aluminum Double-Acting Traffic Doors outperform the alternatives—from the inside out! How?

- Exclusive Core: Our proprietary foam-injection technology results in a waterproof closed-cell polyurethane core with a minimum of 5-lb./cubic foot density. It bonds firmly to the rails, stiles, reinforcements, and face sheets, giving this door incredible strength and flexibility to endure high-traffic environments, without surplus weight.
- Low Maintenance Operation: Our exclusive, smooth-operating double-acting gravity pivot hinge provides reliable operation, tested to over 300,000 cycles. Our Aluminum Traffic Doors are corrosion-resistant and maintain their like-new appearance with routine cleaning using mild soap and water.
- Customization: Beyond our stock and special anodized finishes, we offer standard and custom paint colors, Vision Lite Kit options with acrylic windows, and accessories like push plates and kick plates.

#### **Smooth Aluminum Double-Acting Traffic Door**

Smooth aluminum doors offer a clean appearance that suits a wide variety of environments, from restaurants, retail and hospitality to healthcare and educational facilities. Smooth aluminum is easy to clean and maintain, making it ideal for areas where hygiene is a priority. Smooth door face sheet has thickness of 0.062".