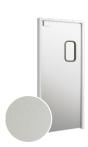

#### Stainless Steel Faced Aluminum Double-Acting Traffic Door

Featuring the same durable construction with a 0.048" thick smooth stainless steel door face, our DA-16SS is ideal for sterile environments or when a mirror-finish look is desired. The stainless-steel surface is corrosion-resistant and easy to sanitize, making it perfect for use in hospitals, laboratories, kitchens, and other clean room applications.