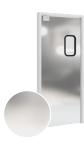

#### Stainless Steel Faced Aluminum Double-Acting Traffic Door

Featuring the same durable construction with a 0.048" thick smooth stainless steel door face, our DA-16SS is ideal for sterile environments or when a mirror-finish look is desired. The stainless-steel surface is corrosion-resistant and easy to sanitize, making it perfect for use in hospitals, laboratories, kitchens, and other clean room applications.