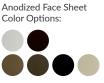

# Special-Lite® Aluminum Double-Acting Traffic Doors outperform the alternatives—from the inside out! How?

- Exclusive Core: Our proprietary foam-injection technology results in a waterproof closed-cell polyurethane core with a minimum of 5-lb./cubic foot density. It bonds firmly to the rails, stiles, reinforcements, and face sheets, giving this door incredible strength and flexibility to endure high-traffic environments, without surplus weight.
- Low Maintenance Operation: Our exclusive, smooth-operating double-acting gravity pivot hinge provides reliable operation, tested to over 300,000 cycles. Our Aluminum Traffic Doors are corrosion-resistant and maintain their like-new appearance with routine cleaning using mild soap and water.
- Customization: Beyond our stock and special anodized finishes, we offer standard and custom paint colors, Vision Lite Kit options with acrylic windows, and accessories like push plates and kick plates.