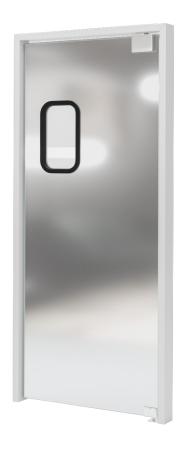

- 1. Exclusive, smooth-operating doubleacting hinge
- Mitered corner joints with corner clips create a strong infrastructure with no welds to break
- 3. Aluminum perimeter stiles and rails make the panel lightweight, flexible, and corrosion-resistant
- 4. Foamed-in-place closed-cell polyurethane core binds panel edges and face sheets
- 5. Smooth, Embossed, or Fluted Aluminum; or Stainless Steel face sheets
- 6. Face sheets are secured on all four sides by integral channels

#### **Smooth Aluminum Double-Acting Traffic Door**

Smooth aluminum doors offer a clean appearance that suits a wide variety of environments, from restaurants, retail and hospitality to healthcare and educational facilities. Smooth aluminum is easy to clean and maintain, making it ideal for areas where hygiene is a priority. Smooth door face sheet has thickness of 0.062".