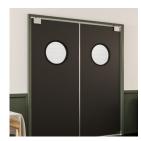

#### **Smooth Aluminum Double-Acting Traffic Door**

Smooth aluminum doors offer a clean appearance that suits a wide variety of environments, from restaurants, retail and hospitality to healthcare and educational facilities. Smooth aluminum is easy to clean and maintain, making it ideal for areas where hygiene is a priority. Smooth door face sheet has thickness of 0.062".