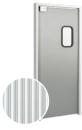

#### **Smooth Aluminum Double-Acting Traffic Door**

Smooth aluminum doors offer a clean appearance that suits a wide variety of environments, from restaurants, retail and hospitality to healthcare and educational facilities. Smooth aluminum is easy to clean and maintain, making it ideal for areas where hygiene is a priority. Smooth door face sheet has thickness of 0.062".