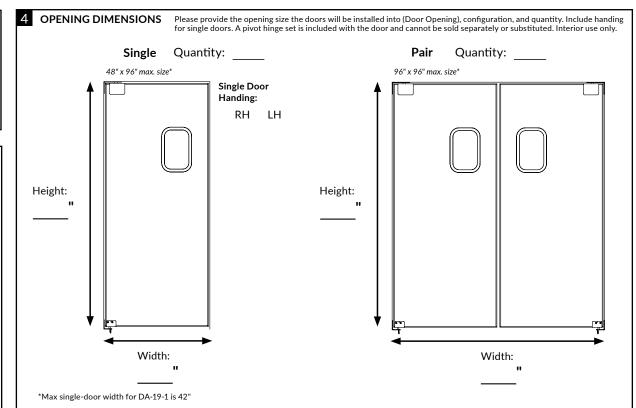

| 2 | DOOR FACE & FINISH SELECTION:                                                                                           |               |         |  |  |
|---|-------------------------------------------------------------------------------------------------------------------------|---------------|---------|--|--|
|   | Aluminum edge finish is Clear Anodized Aluminum.<br>Stained and Painted finish selections require additional lead time. |               |         |  |  |
|   | DA-17 Pebble Grain                                                                                                      | Through-Color | Painted |  |  |
|   | Int. Color                                                                                                              | Ext. Color    |         |  |  |
|   | DA-19 Rustic Wood Grain                                                                                                 | Stained       | Painted |  |  |
|   | Int. Color                                                                                                              | Ext. Color    |         |  |  |
|   | DA-19-1 Contemporary*                                                                                                   | Stained       | Painted |  |  |
|   | Int. Color                                                                                                              | Ext. Color    |         |  |  |
|   | DA-20 Sandstone                                                                                                         | Through-Color | Painted |  |  |
|   | Int. Color                                                                                                              | Ext. Color    |         |  |  |
|   | *Max single-door width for DA-19-1 is 42                                                                                | 2"            |         |  |  |