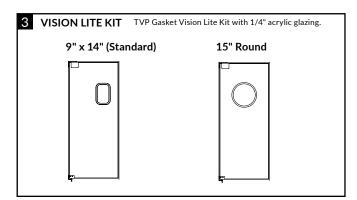

| 2 | DOOR FACE & FINISH SELECTION:                                                                                           |               |         |  |  |
|---|-------------------------------------------------------------------------------------------------------------------------|---------------|---------|--|--|
|   | Aluminum edge finish is Clear Anodized Aluminum.<br>Stained and Painted finish selections require additional lead time. |               |         |  |  |
|   | DA-17 Pebble Grain                                                                                                      | Through-Color | Painted |  |  |
|   | Int. Color                                                                                                              | Ext. Color    |         |  |  |
|   | DA-19 Rustic Wood Grain                                                                                                 | Stained       | Painted |  |  |
|   | Int. Color                                                                                                              | Ext. Color    |         |  |  |
|   | DA-19-1 Contemporary*                                                                                                   | Stained       | Painted |  |  |
|   | Int. Color                                                                                                              | Ext. Color    |         |  |  |
|   | DA-20 Sandstone                                                                                                         | Through-Color | Painted |  |  |
|   | Int. Color                                                                                                              | Ext. Color    |         |  |  |
|   | *Max single-door width for DA-19-1 is 42                                                                                | 2"            |         |  |  |