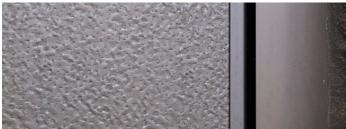

#### **Aluminum Face Sheet Textures**

We offer three texture options for your aluminum face sheet, these textures allow you to better coordinate with existing architecture, create a different feel to your space, and add more variation to a standard door. These textures can also be anodized in one of our standard colors.

## **Standard Textures**

Smooth, Fluted, and Embossed are available for Aluminum Flush Doors (SL-16), Architectural Panels (SL-36), and Midpanels (SL-484).

**Smooth** #5561

**Fluted** #5562

**Embossed** #5563