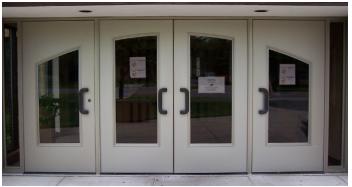

#### **Anodized Aluminum Finishes**

Choose an anodized finish that will look beautiful for years to come. We offer nine Anodized Aluminum finishes. Aluminum face sheets, door extrusions, and framing are available in the colors shown. Anodizing is highly durable and provides benefits like corrosion resistance. Anodized aluminum won't chip, flake, peel, or chalk.

#### **Aluminum Face Sheet Textures**

We offer three texture options for your aluminum face sheet, these textures allow you to better coordinate with existing architecture, create a different feel to your space, and add more variation to a standard door. These textures can also be anodized in one of our standard colors.

# **Finish Samples**

Finish samples are available in the colors and textures shown. Textured face sheets are available in any stock or optional anodized color. Aluminum extrusions and face sheets can also be painted, please reference our Painted Finishes Brochure for more information on paint selections. To order samples, scan the QR code on the back of this brochure.

## **Standard Textures**

Smooth, Fluted, and Embossed are available for Aluminum Flush Doors (SL-16), Architectural Panels (SL-36), and Midpanels (SL-484).

**Smooth** #5561

**Fluted** #5562

**Embossed** #5563