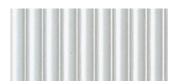

## **Standard Textures**

Smooth, Fluted, and Embossed are available for Aluminum Flush Doors (SL-16), Architectural Panels (SL-36), and Midpanels (SL-484).

**Smooth** #5561

**Fluted** #5562

**Embossed** #5563