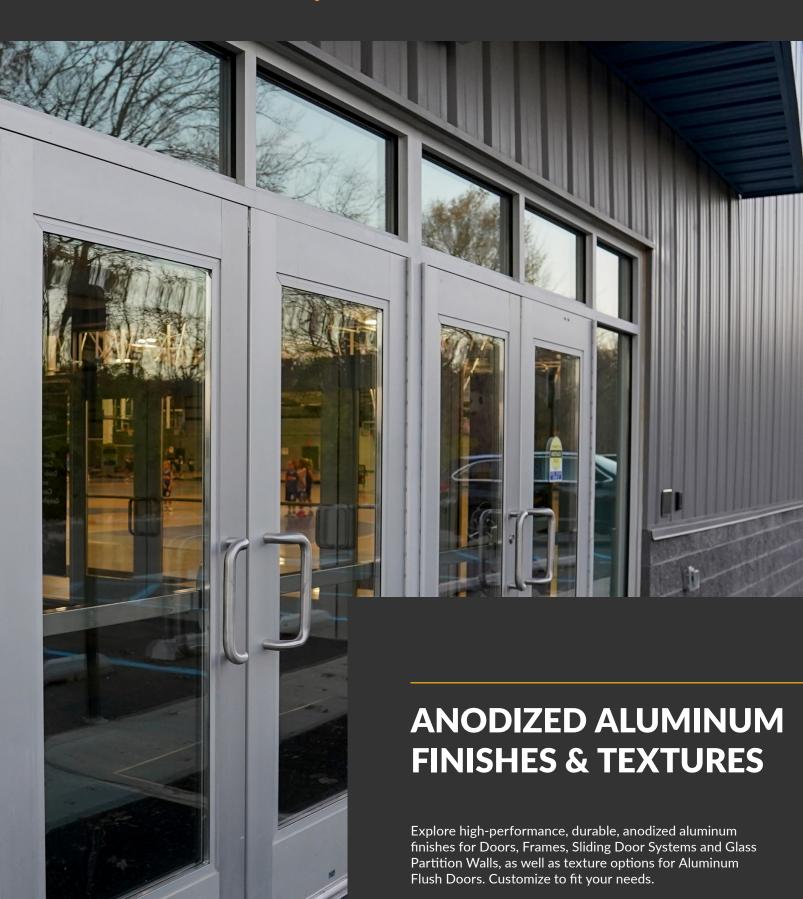

#### **Anodized Aluminum Finishes**

Choose an anodized finish that will look beautiful for years to come. We offer nine Anodized Aluminum finishes. Aluminum face sheets, door extrusions, and framing are available in the colors shown. Anodizing is highly durable and provides benefits like corrosion resistance. Anodized aluminum won't chip, flake, peel, or chalk.