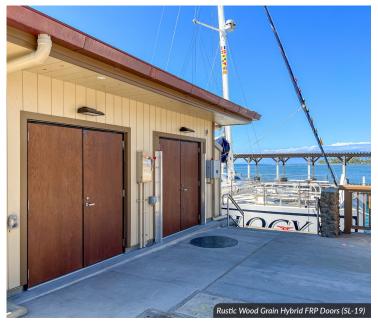

Rustic Wood Grain Hybrid FRP Doors (SL-19) and a 6-Panel Hybrid FRP Door (SL-18).