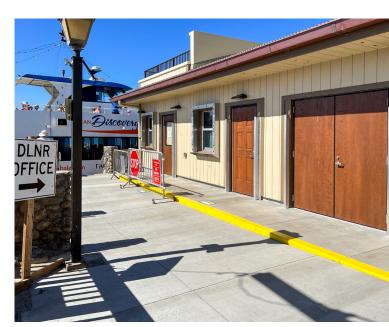

#### **Choose Solutions Tailored to Your Facility**

We offer a diverse range of impact-rated (windstorm-resistant and hurricane-rated) doors to suit your needs. We have rigorously tested nearly every door model to ensure compliance with the Florida Building Code (FBC) for high-velocity hurricane zones (HVHZ) and the Texas Department of Insurance (TDI) requirements for hurricane-rated products.