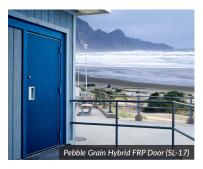

Rustic Wood Grain Hybrid FRP Doors (SL-19) and a 6-Panel Hybrid FRP Door (SL-18).