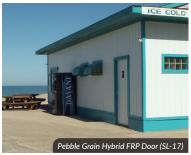

Rustic Wood Grain Hybrid FRP Doors (SL-19) and a 6-Panel Hybrid FRP Door (SL-18).