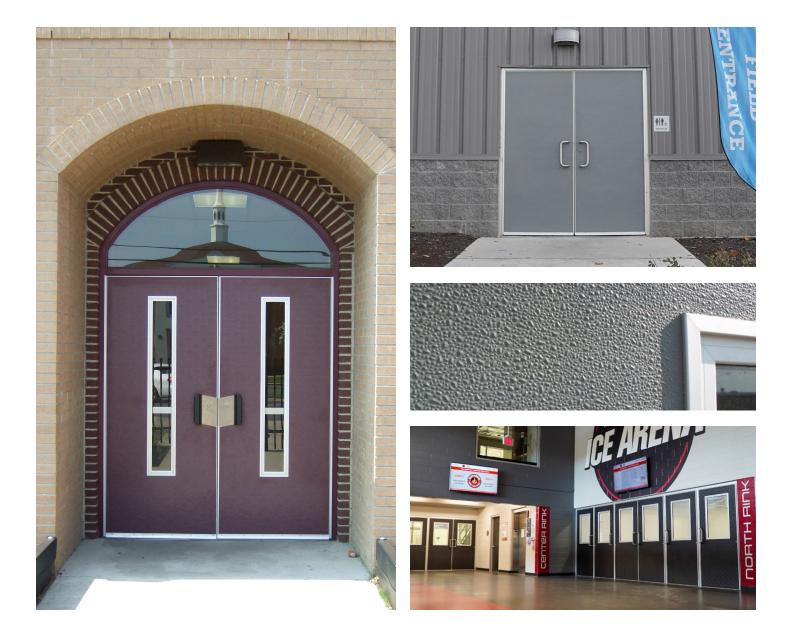

Special-Lite offers various Pebble Grain finishes which can be coordinated with our Sandstone Texture through-color FRP, as well as our Paint Colors. Door edges and FRP lite kits can be painted to match the face sheet color if desired.

## **Custom SpecLite 3 Pebble Grain FRP Finishes**

We can create custom through-color FRP to match Special-Lite colors not listed or another custom color of your choice for orders of 250 doors or more. Pebble Grain FRP face sheets can also be painted, please refer to our Painted Finishes Brochure for standard paint color selections and custom paint color information.