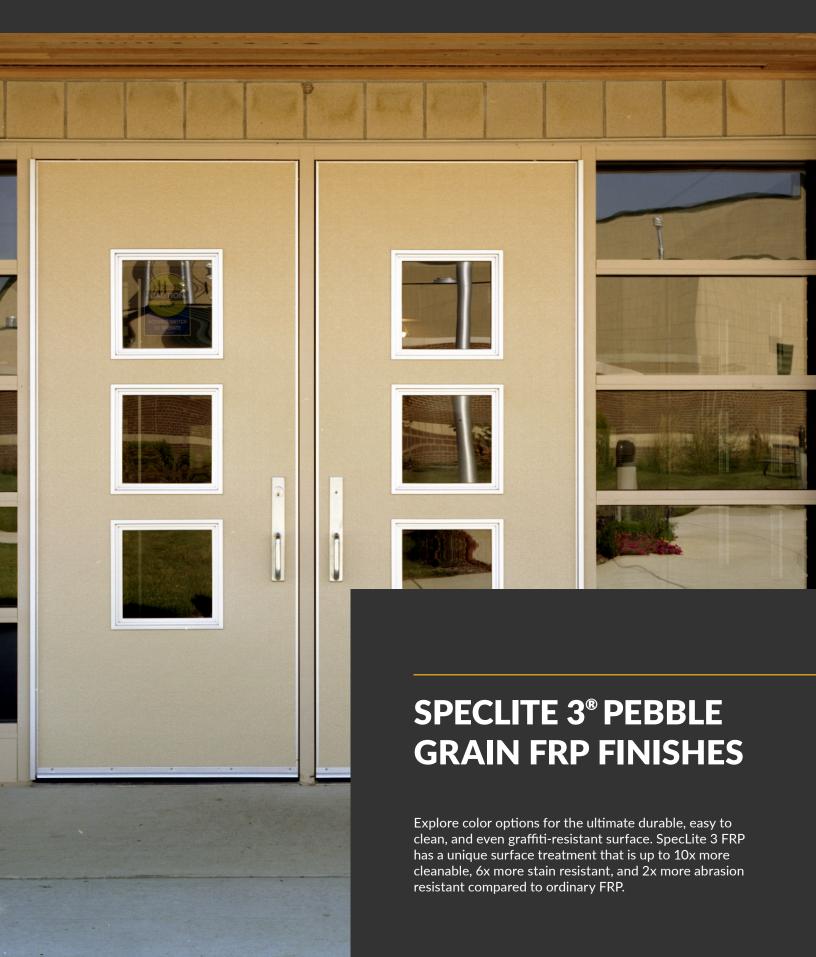

## **Standard Pebble Grain FRP Finishes**

Choose a low-maintenance, durable SpecLite 3 Pebble Grain FRP finish. These FRP through color face sheets are durable, graffiti resistant, and corrosion resistant. No painting or repainting is required, and FRP will not rust or rot. SpecLite 3 FRP has an exclusive surface treatment that makes it easier to clean and more resistant to surface damage.