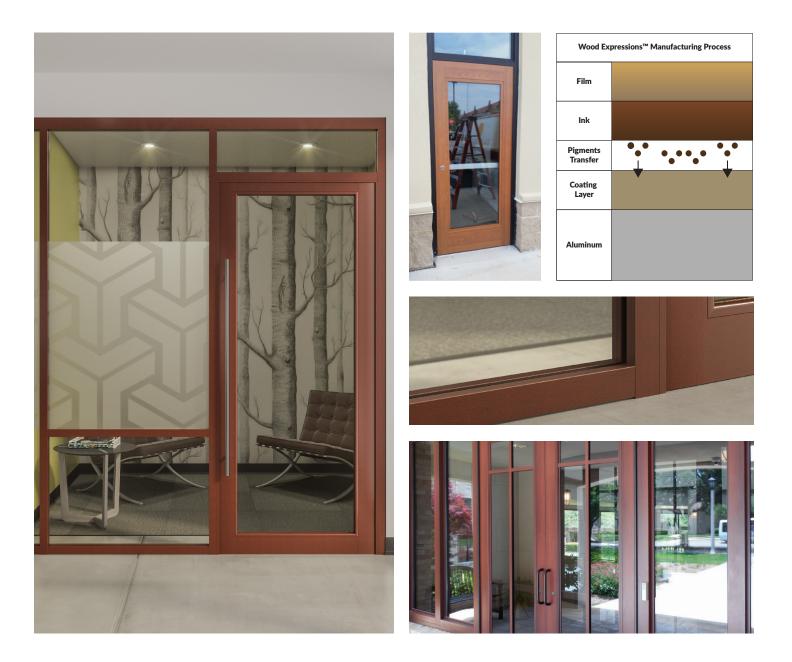

## How it Works

Raw aluminum is first coated with a chemical treatment, creating thin layers of amorphous oxide. Next, a powder coating of paint is applied and then baked to complete polymerization. This base coating provides a hard surface for subsequent steps while protecting the aluminum from the elements, humidity, corrosion, light, and abrasion. Then, the aluminum is vacuum-wrapped with a preprinted film transfer of the desired pattern. Finally, the aluminum is baked and once cool, the film transfer is removed, creating a perfect print of the pattern.