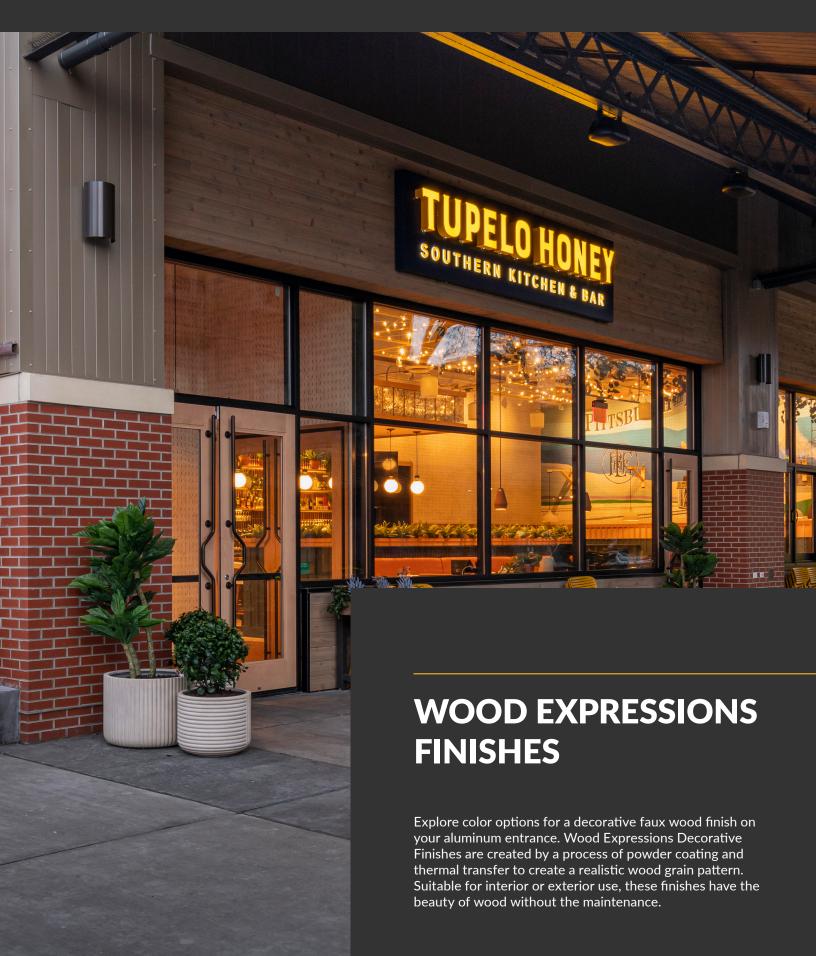

## Wood Expressions<sup>™</sup> Finishes

Choose a low-maintenance, durable Wood Expressions finish. These realistic wood finishes overcome the maintenance challenges of real wood. The durable powder coat resists fading from UV exposure, scratching, and damage from the elements. Our finish adheres to the demanding standards set by AAMA 2604, ensuring superior performance and longevity in commercial settings.