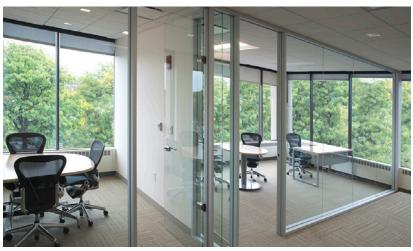

**LiteSpace®**Demountable Interior Aluminum Framing

**Dual Glazed LiteSpace®**Demountable Interior Aluminum Framing

SpecSlide™ Surface Mounted Sliding Door System

Omega®
Type II Interior Aluminum Framing