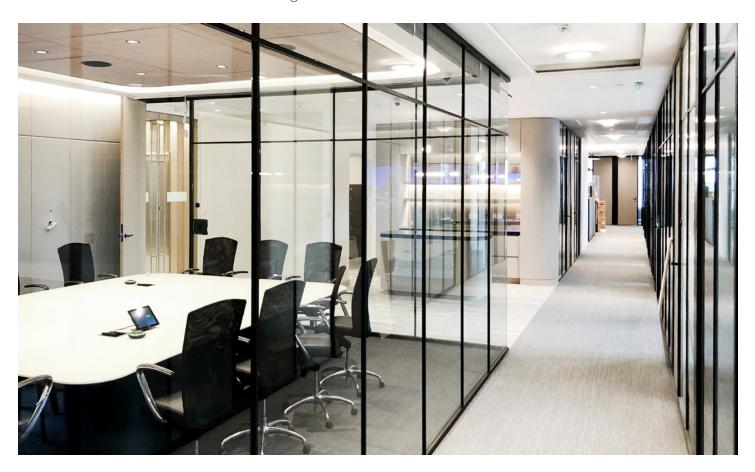

## **Products Shown**

LiteSpace®
Dual Glazed LiteSpace®
SpecSlide™
Omega®
SLI Interior Doors
Double-Acting Traffic Doors
Aluminum Stile and Rail Doors
Hybrid FRP Doors
Bathroom Partitions
Shower and Bathroom Stall Doors

**LiteSpace®**Demountable Interior Aluminum Framing

**Dual Glazed LiteSpace®**Demountable Interior Aluminum Framing

SpecSlide™ Surface Mounted Sliding Door System

Omega®
Type II Interior Aluminum Framing