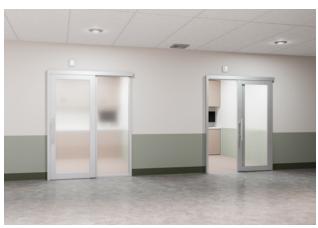

**LiteSpace®**Demountable Interior Aluminum Framing

**Dual Glazed LiteSpace®**Demountable Interior Aluminum Framing

SpecSlide™ Surface Mounted Sliding Door System

Omega®
Type II Interior Aluminum Framing