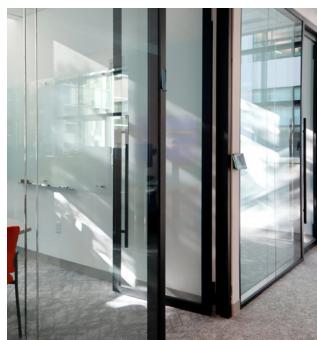

## **Products Shown**

LiteSpace®
Dual Glazed LiteSpace®
SpecSlide™
Omega®
SLI Interior Doors
Double-Acting Traffic Doors
Aluminum Stile and Rail Doors
Hybrid FRP Doors
Bathroom Partitions
Shower and Bathroom Stall Doors

**LiteSpace®**Demountable Interior Aluminum Framing

**Dual Glazed LiteSpace®**Demountable Interior Aluminum Framing

SpecSlide™ Surface Mounted Sliding Door System

Omega®
Type II Interior Aluminum Framing