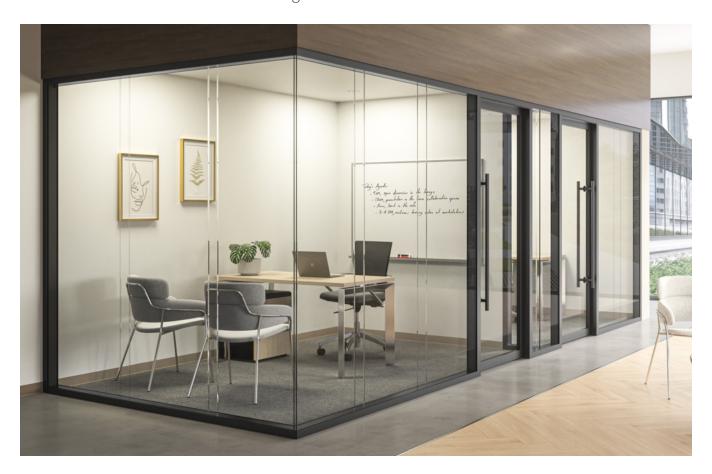

## **Products Shown**

LiteSpace®
Dual Glazed LiteSpace®
SpecSlide™
Omega®
SLI Interior Doors
Double-Acting Traffic Doors
Aluminum Stile and Rail Doors
Hybrid FRP Doors
Bathroom Partitions
Shower and Bathroom Stall Doors

**LiteSpace®**Demountable Interior Aluminum Framing

**Dual Glazed LiteSpace®**Demountable Interior Aluminum Framing

SpecSlide™ Surface Mounted Sliding Door System

Omega®
Type II Interior Aluminum Framing