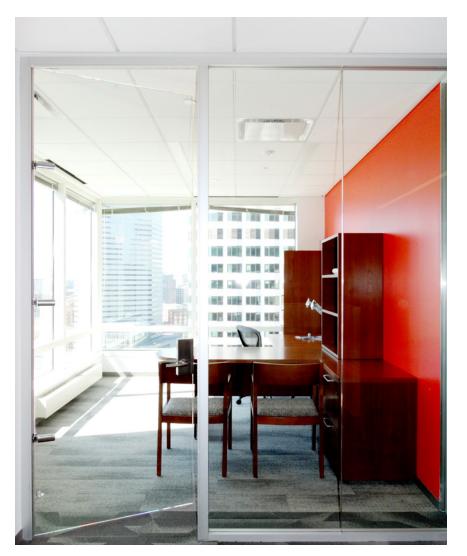

## **Products Shown**

LiteSpace®
Dual Glazed LiteSpace®
SpecSlide™
Omega®
SLI Interior Doors
Double-Acting Traffic Doors
Aluminum Stile and Rail Doors
Hybrid FRP Doors
Bathroom Partitions
Shower and Bathroom Stall Doors

**LiteSpace®**Demountable Interior Aluminum Framing

**Dual Glazed LiteSpace®**Demountable Interior Aluminum Framing

SpecSlide™ Surface Mounted Sliding Door System

Omega®
Type II Interior Aluminum Framing