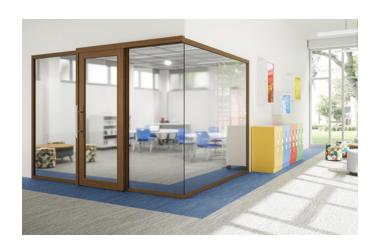

**LiteSpace®**Demountable Interior Aluminum Framing

**Dual Glazed LiteSpace®**Demountable Interior Aluminum Framing

SpecSlide™ Surface Mounted Sliding Door System

Omega®
Type II Interior Aluminum Framing