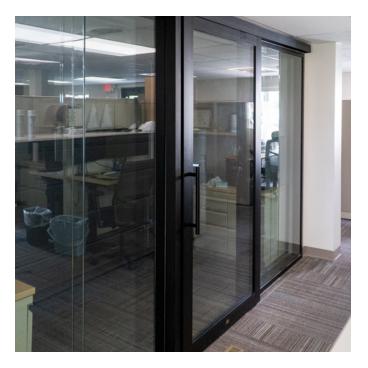

## **Products Shown**

LiteSpace®
Dual Glazed LiteSpace®
SpecSlide™
Omega®
SLI Interior Doors
Double-Acting Traffic Doors
Aluminum Stile and Rail Doors
Hybrid FRP Doors
Bathroom Partitions
Shower and Bathroom Stall Doors

**LiteSpace®**Demountable Interior Aluminum Framing

**Dual Glazed LiteSpace®**Demountable Interior Aluminum Framing

SpecSlide™ Surface Mounted Sliding Door System

Omega®
Type II Interior Aluminum Framing