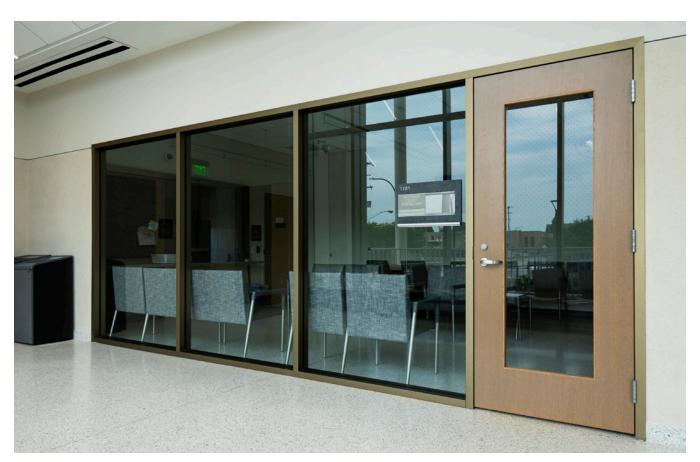

**LiteSpace®**Demountable Interior Aluminum Framing

**Dual Glazed LiteSpace®**Demountable Interior Aluminum Framing

SpecSlide™ Surface Mounted Sliding Door System

Omega®
Type II Interior Aluminum Framing