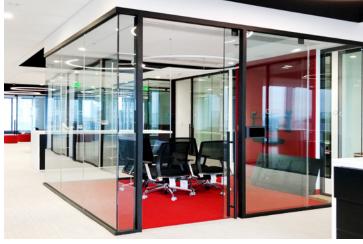

## **Products Shown**

LiteSpace®
Dual Glazed LiteSpace®
SpecSlide™
Omega®
SLI Interior Doors
Double-Acting Traffic Doors
Aluminum Stile and Rail Doors
Hybrid FRP Doors
Bathroom Partitions
Shower and Bathroom Stall Doors

**LiteSpace®**Demountable Interior Aluminum Framing

**Dual Glazed LiteSpace®**Demountable Interior Aluminum Framing

SpecSlide™ Surface Mounted Sliding Door System

Omega®
Type II Interior Aluminum Framing