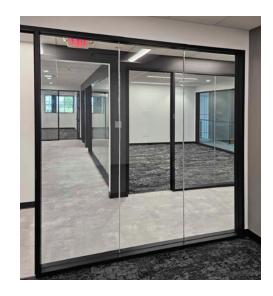

**LiteSpace®**Demountable Interior Aluminum Framing

**Dual Glazed LiteSpace®**Demountable Interior Aluminum Framing

SpecSlide™ Surface Mounted Sliding Door System

Omega®
Type II Interior Aluminum Framing