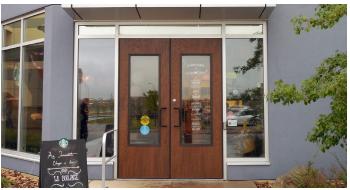

## **Wood Grain FRP Finishes**

Achieve the beauty and aesthetics of wood paired with the robust performance of FRP. Special-Lite's Wood Grain FRP face sheets offer a low-maintenance, moisture-resistant solution that won't rust, rot, or warp, making them ideal for high-traffic environments such as restaurants, colleges, and churches.

## **Realistic Wood Grain Textures**

We offer ultra-realistic wood grain FRP options to meet your design needs. Rustic, available in flush or 6-panel, features a deeper, more pronounced grain texture created with oak wood. Contemporary, modeled after cherry wood, is a more fine-grained texture. Please note the different item numbers when ordering finish samples.