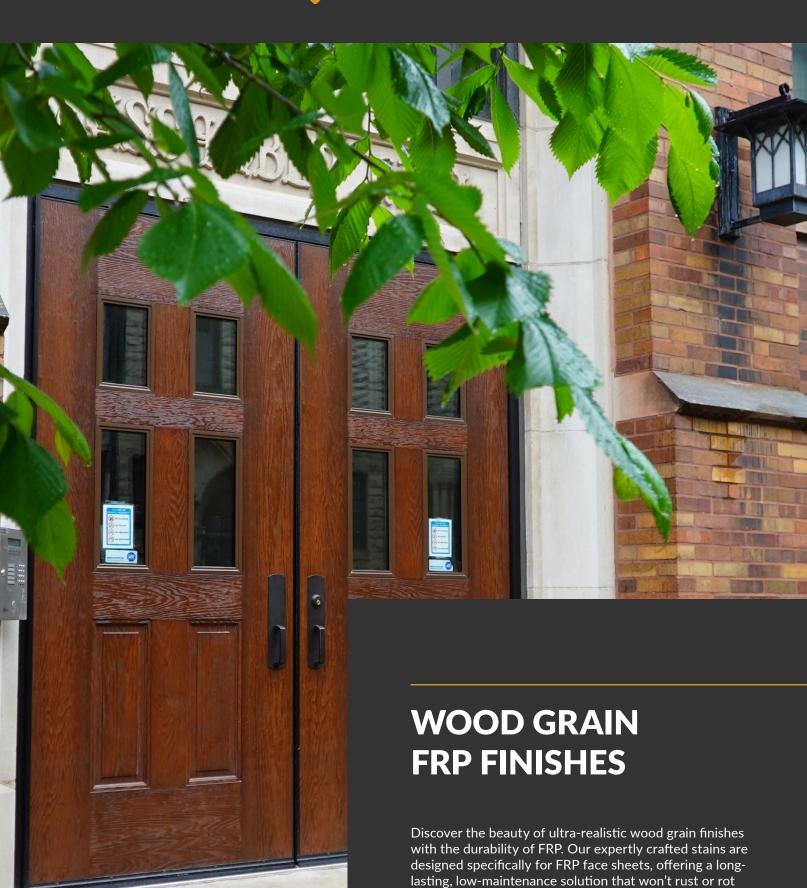

## **Wood Grain FRP Finishes**

Achieve the beauty and aesthetics of wood paired with the robust performance of FRP. Special-Lite's Wood Grain FRP face sheets offer a low-maintenance, moisture-resistant solution that won't rust, rot, or warp, making them ideal for high-traffic environments such as restaurants, colleges, and churches.

## **Realistic Wood Grain Textures**

We offer ultra-realistic wood grain FRP options to meet your design needs. Rustic, available in flush or 6-panel, features a deeper, more pronounced grain texture created with oak wood. Contemporary, modeled after cherry wood, is a more fine-grained texture. Please note the different item numbers when ordering finish samples.

Our wood grain stains are created specifically for our FRP face sheets to ensure a durable and long-lasting finish. Each finish is hand-applied by skilled craftspeople to deliver the natural look of real stained wood. For added customization, we also offer custom stain colors. Painted finishes are also available, and can provide additional UV resistance, making it an excellent option for doors exposed to direct sunlight or harsh environmental conditions.