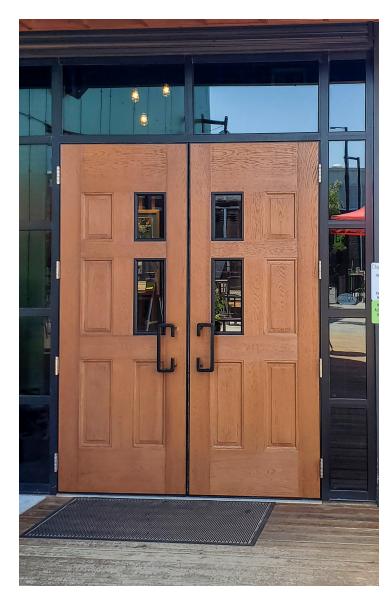

## **Realistic Wood Grain Textures**

We offer ultra-realistic wood grain FRP options to meet your design needs. Rustic, available in flush or 6-panel, features a deeper, more pronounced grain texture created with oak wood. Contemporary, modeled after cherry wood, is a more fine-grained texture. Please note the different item numbers when ordering finish samples.

Our wood grain stains are created specifically for our FRP face sheets to ensure a durable and long-lasting finish. Each finish is hand-applied by skilled craftspeople to deliver the natural look of real stained wood. For added customization, we also offer custom stain colors. Painted finishes are also available, and can provide additional UV resistance, making it an excellent option for doors exposed to direct sunlight or harsh environmental conditions.