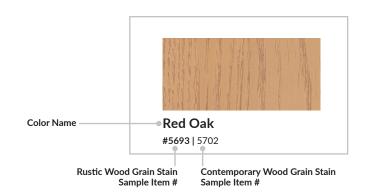

Light Maple **#5692** | #5528

**Dark Cherry #5690** | #5526

**Dark Walnut #5691** | #5529

White Oak **#5694** | 5703

White Maple **#5695** | #5704

**Red Oak #5693** | 5702

For certain sizes of our 6-Panel FRP face sheet, the FRP contains an integral color that is not compatible with some stain colors. Dark Maple, Oak, Chestnut, Teak, Mahogany, and Walnut are available for all sizes of 6-Panel FRP face sheets. For other colors, please select a painted finish.