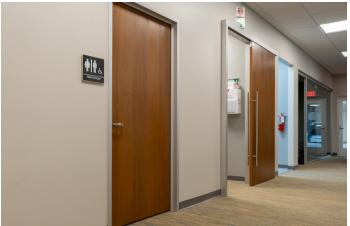

## **Wood Grain FRP Finishes**

Achieve the beauty and aesthetics of wood paired with the robust performance of FRP. Special-Lite's Wood Grain FRP face sheets offer a low-maintenance, moisture-resistant solution that won't rust, rot, or warp, making them ideal for high-traffic environments such as restaurants, colleges, and churches.

## **Realistic Wood Grain Textures**

We offer ultra-realistic wood grain FRP options to meet your design needs. Rustic, available in flush or 6-panel, features a deeper, more pronounced grain texture created with oak wood. Contemporary, modeled after cherry wood, is a more fine-grained texture. Please note the different item numbers when ordering finish samples.